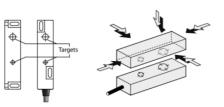

## PRODUCT DESCRIPTION

The MAGNASAFE MS6 non-contact safety switches are an industry standard, slim-line, space saving design. Encapsulated into red ABS stainless steel housings, the MS6 safety switches are easy to install, tolerant to misalignment. The non-contact operation has a 10 mm switching distance helping to ensure a long and trouble free operating life.

## SPECIFICATIONS

| Activation Distance From | 10 mm       |
|--------------------------|-------------|
| Activation Distances     | 28 mm       |
|                          |             |
| Material Case            | ABS plastic |
| IP Class                 | IP67, IP69K |
| Temperature range from   | -25 °C      |
| Temperature range to     | 55 °C       |
|                          |             |
| B10d                     | 2,0 milj.   |