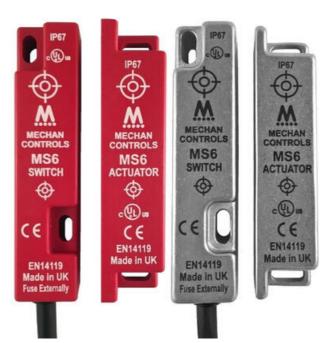

## **MECHAN MAGNASAFE MS6**

MS6-ACT MS6 magnet

- Max. 2 NO safety contact and 1 NC signal contact
- IP67, made of ABS or stainless steel
- Max. current DC: 24 V DC/ 1 A and AC: 230 V AC/ 2 A
- Connecting cable or M12 connector

## PRODUCT DESCRIPTION

The MAGNASAFE MS6 non-contact safety switches are an industry standard, slim-line, space saving design. Encapsulated into red ABS stainless steel housings, the MS6 safety switches are easy to install, tolerant to misalignment. The non-contact operation has a 10 mm switching distance helping to ensure a long and trouble free operating life.

- Max Contacts 2 Safety 1 Auxiliary
- Contact Rating 2Amp 230VAC / 1Amp 24VDC
- Pre-wired 3, 6 or 10 metre (Longer available to order)
- 10mm Switching
- Slim-line ABS Housing, Fully Sealed IP67