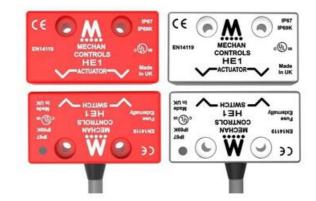

## MECHAN HE1 ELECTRONIC HALL SAFETY SWITCH

HE1-SS-ACT HE1 actuator, SS

- · Electronic, utilizes Hall-technology
- · Coded magnetic safety switch
- Seal made of ABS or SS, IP67
- Switching distance 7mm
- LED indication

## PRODUCT DESCRIPTION

The HE safety switches have up to 2 x N/O + 1 N/C bidirectional solid state outputs along with a built in LED(s) for indication. When installed on a machine guard, power is applied, and the switch and actuator are within the specified operating range, the N/O Outputs will be closed, the N/C Output will be open. The HE safety switches are fully encapsulated into an ABS housing and are available with 5, 10 or 15 metre pre-wired cable. With a 7mm switching distance the actuator can approach the switch from most angles. When the switch is closed the targets on the printed face of the switch must be aligned.

- Coded magnetic operation, ABS housing
- 2 normally open + 1 normally closed output
- · Solid state bi-directional outputs
- 24vDC operation
- LED indication