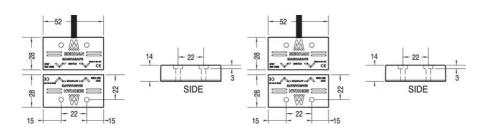

## **SPECIFICATIONS**

| Activation Distance From | 7 mm                |
|--------------------------|---------------------|
| Activation Distances     | 14 mm               |
|                          |                     |
| Material Case            | Stainless steel 316 |
| IP Class                 | IP67, IP69K         |
| Temperature range from   | -25 °C              |
| Temperature range to     | 55 °C               |