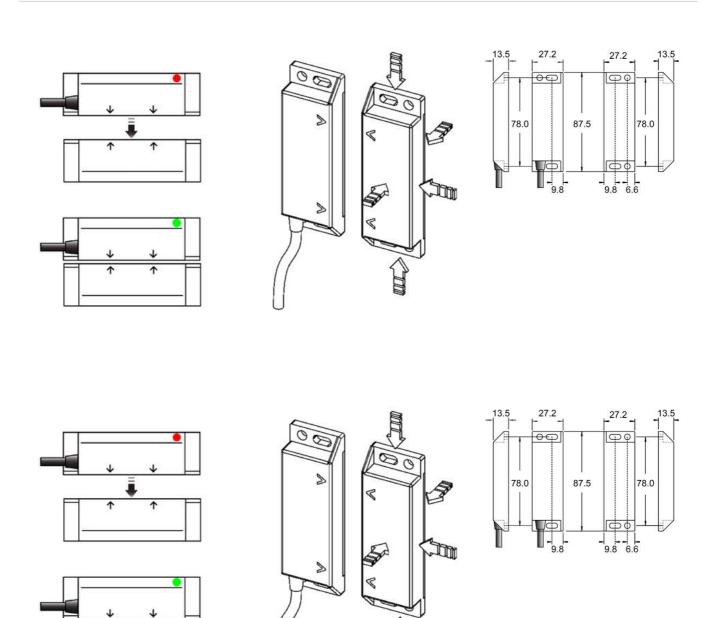

## PRODUCT DESCRIPTION

The HE safety switches have up to 2 x N/O + 1 N/C bidirectional solid state outputs along with a built in LED(s) for indication. When installed on a machine guard, power is applied, and the switch and actuator are within the specified operating range, the N/O Outputs will be closed, the N/C Output will be open. The HE safety switches are fully encapsulated into an ABS housing and are available with 5, 10 or 15 metre pre-wired cable. With a 7mm switching distance the actuator can approach the switch from most angles. When the switch is closed the targets on the printed face of the switch must be aligned.

## **SPECIFICATIONS**

| Contact Current Max      | 400 mA      |
|--------------------------|-------------|
| Activation Distance From | 7 mm        |
| Activation Distances     | 14 mm       |
|                          |             |
| Material Case            | ABS plastic |
| IP Class                 | IP67, IP69K |
| Temperature range from   | -25 °C      |