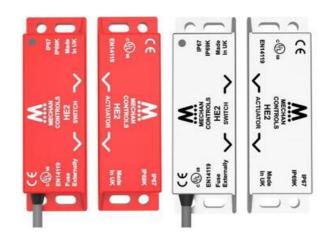

## MECHAN HE2 ELECTRONIC HALL SAFETY SWITCH

HE2-ACT HE2 actuator

- Electronic, utilizes Hall-technology
- · Coded magnetic safety switch
- Seal made of ABS or SS, IP67
- Switching distance 7mm
- LED indication

## PRODUCT DESCRIPTION

The HE safety switches have up to 2 x N/O + 1 N/C bidirectional solid state outputs along with a built in LED(s) for indication. When installed on a machine guard, power is applied, and the switch and actuator are within the specified operating range, the N/O Outputs will be closed, the N/C Output will be open. The HE safety switches are fully encapsulated into an ABS housing and are available with 5, 10 or 15 metre pre-wired cable. With a 7mm switching distance the actuator can approach the switch from most angles. When the switch is closed the targets on the printed face of the switch must be aligned.

- Coded magnetic operation, ABS housing
- 2 normally open + 1 normally closed output
- Solid state bi-directional outputs
- 24vDC operation
- LED indication