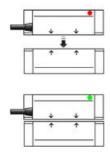

## PRODUCT DESCRIPTION

The HE safety switches have up to 2 x N/O + 1 N/C bidirectional solid state outputs along with a built in LED(s) for indication. When installed on a machine guard, power is applied, and the switch and actuator are within the specified operating range, the N/O Outputs will be closed, the N/C Output will be open. The HE safety switches are fully encapsulated into an ABS housing and are available with 5, 10 or 15 metre pre-wired cable. With a 7mm switching distance the actuator can approach the switch from most angles. When the switch is closed the targets on the printed face of the switch must be aligned.