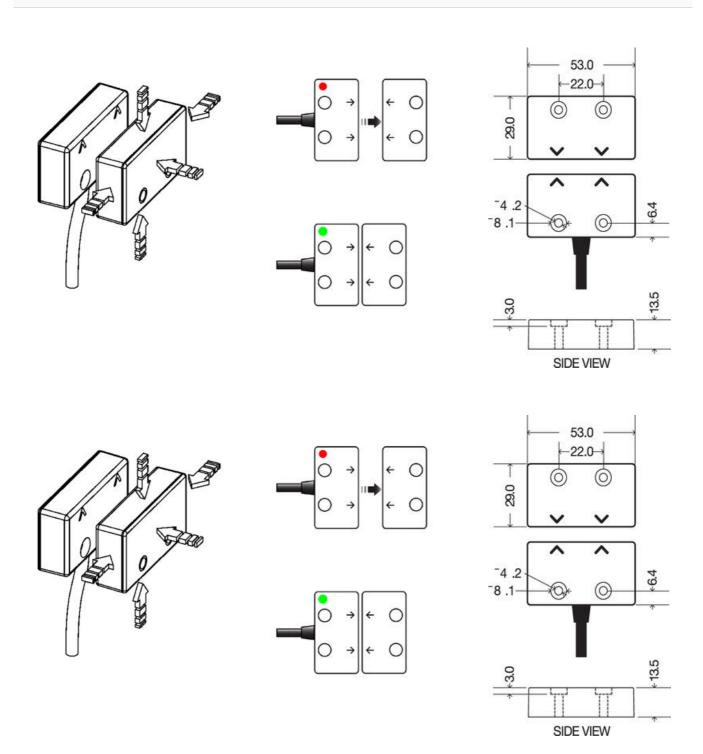

- 2 normally open + 1 normally closed output
- Solid state bi-directional outputs
- 24V dc operation
- LED indication
- Face to Face Operation

Illustration of HE3 face-to-face installation