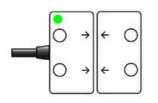

## PRODUCT DESCRIPTION

The HE safety switches have up to 2 x N/O + 1 N/C bidirectional solid state outputs along with a built in LED(s) for indication. When installed on a machine guard, power is applied, and the switch and actuator are within the specified operating range, the N/O Outputs will be closed, the N/C Output will be open.

- 2 normally open + 1 normally closed output
- Solid state bi-directional outputs
- 24V dc operation
- LED indication
- Face to Face Operation

Illustration of HE3 face-to-face installation