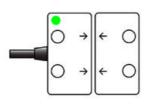

## PRODUCT DESCRIPTION

The HE safety switches have up to 2 x N/O + 1 N/C bidirectional solid state outputs along with a built in LED(s) for indication. When installed on a machine guard, power is applied, and the switch and actuator are within the specified operating range, the N/O Outputs will be closed, the N/C Output will be open.

- 2 normally open + 1 normally closed output
- Solid state bi-directional outputs
- 24V dc operation
- LED indication
- Face to Face Operation

Illustration of HE3 face-to-face installation