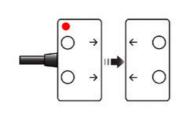

## PRODUCT DESCRIPTION

The HE safety switches have up to 2 x N/O + 1 N/C bidirectional solid state outputs along with a built in LED(s) for indication. When installed on a machine guard, power is applied, and the switch and actuator are within the specified operating range, the N/O Outputs will be closed, the N/C Output will be open.

- 2 normally open + 1 normally closed output
- Solid state bi-directional outputs
- 24V dc operation
- LED indication
- Face to Face Operation

Illustration of HE3 face-to-face installation