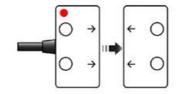

- 2 normally open + 1 normally closed output
- Solid state bi-directional outputs
- 24V dc operation
- LED indication
- Face to Face Operation

Illustration of HE3 face-to-face installation