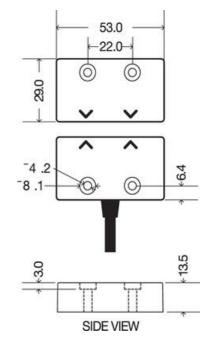

l be closed, the N/C Output will be open.

- 2 normally open + 1 normally closed output
- Solid state bi-directional outputs
- 24V dc operation
- LED indication
- Face to Face Operation

Illustration of HE3 face-to-face installation



## SPECIFICATIONS

| Safety contact NO        | 2           |
|--------------------------|-------------|
| Contact Current Max      | 400 mA      |
| Activation Distance From | 7 mm        |
| Activation Distances     | 16 mm       |
|                          |             |
| Material Case            | ABS plastic |

## MECHAN CONTROLS

| IP Class               | IP67   |
|------------------------|--------|
| Temperature range from | -25 °C |
| Temperature range to   | 55 °C  |
|                        |        |

B10d

2,0 milj.









SIDE VIEW