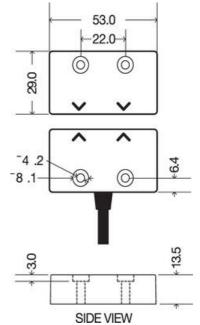

## SPECIFICATIONS

| Safety contact NO        | 2           |
|--------------------------|-------------|
| Contact Current Max      | 400 mA      |
| Activation Distance From | 7 mm        |
| Activation Distances     | 16 mm       |
|                          |             |
| Material Case            | ABS plastic |

## MECHAN CONTROLS

| IP Class               | IP67   |
|------------------------|--------|
| Temperature range from | -25 °C |
| Temperature range to   | 55 °C  |
|                        |        |

B10d

2,0 milj.

SIDE VIEW