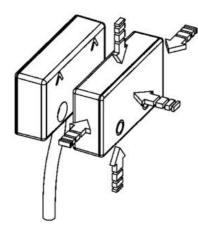

- 2 normally open + 1 normally closed output
- Solid state bi-directional outputs
- 24V dc operation
- LED indication
- Face to Face Operation

Illustration of HE3 face-to-face installation