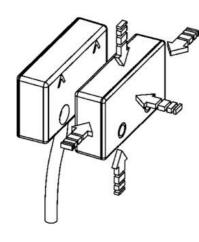

- 2 normally open + 1 normally closed output
- Solid state bi-directional outputs
- 24V dc operation
- LED indication
- Face to Face Operation

Illustration of HE3 face-to-face installation