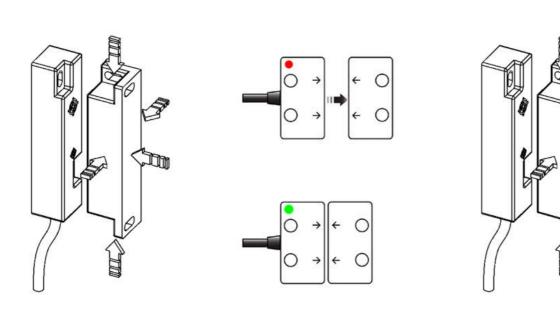

Illustration of operation:

## PRODUCT DESCRIPTION

The HE safety switches have up to 2 x N/O + 1 N/C bidirectional solid state outputs along with a built in LED(s) for indication. When installed on a machine guard, power is applied, and the switch and actuator are within the specified operating range, the N/O Outputs will be closed, the N/C Output will be open.