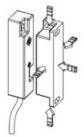

0-DC-03M Electronic safety switch, 2 NO, 3m cable, SS

- Electronic, utilizes Hall-technology
- · Coded magnetic safety switch
- Seal made of ABS or SS, IP67
- Switching distance 7mm
- LED indication





## PRODUCT DESCRIPTION

The HE safety switches have up to 2 x N/O + 1 N/C bidirectional solid state outputs along with a built in LED(s) for indication. When installed on a machine guard, power is applied, and the switch and actuator are within the specified operating range, the N/O Outputs will be closed, the N/C Output will be open.

The SS versions are fully encapsulated into a 316 grade stainless steel housing.

- Coded magnetic operation,
- 2 normally open + 1 normally closed output
- Solid state bi-directional outputs
- 24V dc operation
- LED indication

Illustration of operation:



## **SPECIFICATIONS**

| Safety contact NO        | 2                   |
|--------------------------|---------------------|
| Contact Current Max      | 400 mA              |
| Activation Distance From | 7 mm                |
| Activation Distances     | 16 mm               |
|                          |                     |
| Material Case            | Stainless steel 316 |

| IP Class               | IP67      |
|------------------------|-----------|
| Temperature range from | -25 °C    |
| Temperature range to   | 55 °C     |
| B10d                   | 2,0 milj. |