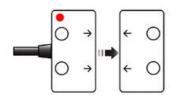

Illustration of operation:

## PRODUCT DESCRIPTION

The HE safety switches have up to 2 x N/O + 1 N/C bidirectional solid state outputs along with a built in LED(s) for indication. When installed on a machine guard, power is applied, and the switch and actuator are within the specified operating range, the N/O Outputs will be closed, the N/C Output will be open.