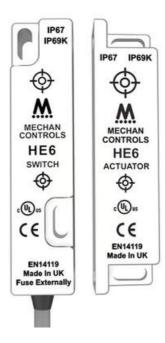

## MECHAN HE6 ELECTRONIC HALL SAFETY SWITCH

HE6-SS-20-DC-03M Electronic safety switch, 2 NO, 3m cable, SS

- Electronic, utilizes Hall-technology
- · Coded magnetic safety switch
- Seal made of ABS or SS, IP67
- Switching distance 7mm
- LED indication

## PRODUCT DESCRIPTION

The HE safety switches have up to 2 x N/O + 1 N/C bidirectional solid state outputs along with a built in LED(s) for indication. When installed on a machine guard, power is applied, and the switch and actuator are within the specified operating range, the N/O Outputs will be closed, the N/C Output will be open.

The SS versions are fully encapsulated into a 316 grade stainless steel housing.

- Coded magnetic operation,
- 2 normally open + 1 normally closed output
- Solid state bi-directional outputs
- 24V dc operation
- LED indication