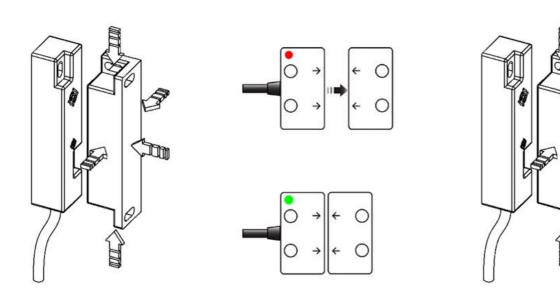

ulated into a 316 grade stainless steel housing.

- Coded magnetic operation,
- 2 normally open + 1 normally closed output
- Solid state bi-directional outputs
- 24V dc operation
- LED indication

Illustration of operation:



## **SPECIFICATIONS**

| Contact Current Max      | 400 mA                   |
|--------------------------|--------------------------|
| Activation Distance From | 7 mm                     |
| Activation Distances     | 14 mm                    |
|                          |                          |
| Material Case            | Hardened stainless steel |
| IP Class                 | IP67, IP69K              |

| Temperature range from | -25 °C    |
|------------------------|-----------|
| Temperature range to   | 55 °C     |
| B10d                   | 2,0 milj. |