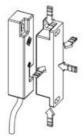

RONIC HALL SAFETY SWITCH

HE6-SS-ACT HE6 actuator, SS

- Electronic, utilizes Hall-technology
- · Coded magnetic safety switch
- Seal made of ABS or SS, IP67
- Switching distance 7mm
- LED indication





## PRODUCT DESCRIPTION

The HE safety switches have up to 2 x N/O + 1 N/C bidirectional solid state outputs along with a built in LED(s) for indication. When installed on a machine guard, power is applied, and the switch and actuator are within the specified operating range, the N/O Outputs will be closed, the N/C Output will be open.

The SS versions are fully encapsulated into a 316 grade stainless steel housing.

- Coded magnetic operation,
- 2 normally open + 1 normally closed output
- Solid state bi-directional outputs
- 24V dc operation
- LED indication

Illustration of operation:



## **SPECIFICATIONS**

| Contact Current Max      | 400 mA                   |
|--------------------------|--------------------------|
| Activation Distance From | 7 mm                     |
| Activation Distances     | 14 mm                    |
|                          |                          |
| Material Case            | Hardened stainless steel |
| IP Class                 | IP67, IP69K              |

| Temperature range from | -25 °C    |
|------------------------|-----------|
| Temperature range to   | 55 °C     |
| B10d                   | 2,0 milj. |