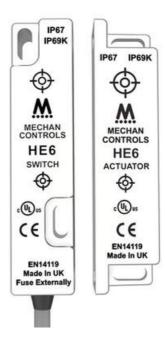

## MECHAN HE6 ELECTRONIC HALL SAFETY SWITCH

HE6-SS-ACT HE6 actuator, SS

- Electronic, utilizes Hall-technology
- · Coded magnetic safety switch
- Seal made of ABS or SS, IP67
- Switching distance 7mm
- LED indication

## PRODUCT DESCRIPTION

The HE safety switches have up to 2 x N/O + 1 N/C bidirectional solid state outputs along with a built in LED(s) for indication. When installed on a machine guard, power is applied, and the switch and actuator are within the specified operating range, the N/O Outputs will be closed, the N/C Output will be open.

The SS versions are fully encapsulated into a 316 grade stainless steel housing.

- Coded magnetic operation,
- 2 normally open + 1 normally closed output
- Solid state bi-directional outputs
- 24V dc operation
- LED indication

## **SPECIFICATIONS**

| Contact Current Max      | 400 mA                   |
|--------------------------|--------------------------|
| Activation Distance From | 7 mm                     |
| Activation Distances     | 14 mm                    |
|                          |                          |
| Material Case            | Hardened stainless steel |
| IP Class                 | IP67, IP69K              |