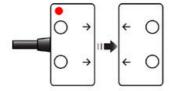

ated into a 316 grade stainless steel housing.

- Coded magnetic operation,
- 2 normally open + 1 normally closed output
- Solid state bi-directional outputs
- 24V dc operation
- LED indication

Illustration of operation:



## **SPECIFICATIONS**

| Contact Current Max      | 400 mA                   |
|--------------------------|--------------------------|
| Activation Distance From | 7 mm                     |
| Activation Distances     | 14 mm                    |
|                          |                          |
| Material Case            | Hardened stainless steel |
| IP Class                 | IP67, IP69K              |

| Temperature range from | -25 °C    |
|------------------------|-----------|
| Temperature range to   | 55 °C     |
| B10d                   | 2,0 milj. |