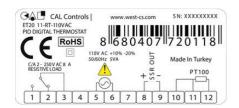

## **SPECIFICATIONS**

| Approvals                         | CE, EMC, RoHS      |
|-----------------------------------|--------------------|
| Depth                             | 73 mm              |
| Digit Height                      | 12 mm              |
| Frequenze                         | 50-60              |
| IP Class Front                    | IP65               |
| Mounting                          | Panel mount        |
| Number of digits                  | 4                  |
| Output                            | Logic (SSR), Relay |
| Panel size                        | 35x77 mm           |
| Power Consumption                 | 5 VA max.          |
| Power Supply AC max               | 24 V               |
| Power Supply AC min               | 7 V                |
| Power Supply DC max               | 30 V               |
| Power Supply DC min               | 9 V                |
| Temperature range bearing, from   | -25 °C             |
| Temperature range bearing, to     | 70 °C              |
| Temperature resistance housing to | 50 °C              |
| Weight                            | 200 g              |