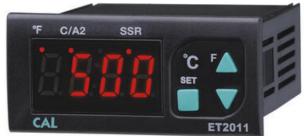

## **CAL ET2011 DIGITAL THERMOSTAT**

ET2011-RT-SM CAL THERMOSTAT, PT100, 7-24VACDC

- Relay and SSR outputs
- · Heating or cooling control
- PT100 or thermocouple input
- Alarm function

## PRODUCT DESCRIPTION

Compact 77mm x 35mm digital thermostat for general industrial applications. Thermocouple or PT100 sensor input and two outputs, relay and SSR. The units are easy to configure and use, have a large clear display with good visibility and a compact design that is fast to install.