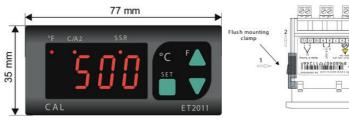

## PRODUCT DESCRIPTION

Compact 77mm x 35mm digital thermostat for general industrial applications. Thermocouple or PT100 sensor input and two outputs, relay and SSR. The units are easy to configure and use, have a large clear display with good visibility and a compact design that is fast to install.

## **SPECIFICATIONS**

| Approvals                         | CE, EMC, RoHS      |
|-----------------------------------|--------------------|
| Depth                             | 73 mm              |
| Digit Height                      | 12 mm              |
| Frequenze                         | 50-60              |
| IP Class Front                    | IP65               |
| Mounting                          | Panel mount        |
| Number of digits                  | 4                  |
| Output                            | Logic (SSR), Relay |
| Panel size                        | 35x77 mm           |
| Power Consumption                 | 5 VA max.          |
| Power Supply AC max               | 24 V               |
| Power Supply AC min               | 7 V                |
| Power Supply DC max               | 30 V               |
| Power Supply DC min               | 9 V                |
| Temperature range bearing, from   | -25 °C             |
| Temperature range bearing, to     | 70 °C              |
| Temperature resistance housing to | 50 °C              |
| Weight                            | 200 g              |