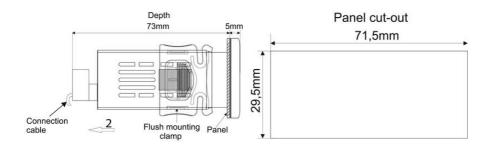

## **SPECIFICATIONS**

| Approvals                         | CE, EMC, RoHS      |
|-----------------------------------|--------------------|
| Depth                             | 73 mm              |
| Digit Height                      | 12 mm              |
| Frequenze                         | 50-60              |
| IP Class Front                    | IP65               |
| Mounting                          | Panel mount        |
| Number of digits                  | 4                  |
| Output                            | Logic (SSR), Relay |
| Panel size                        | 35x77 mm           |
| Power Consumption                 | 5 VA max.          |
| Power Supply AC max               | 24 V               |
| Power Supply AC min               | 7 V                |
| Power Supply DC max               | 30 V               |
| Power Supply DC min               | 9 V                |
| Temperature range bearing, from   | -25 °C             |
| Temperature range bearing, to     | 70 °C              |
| Temperature resistance housing to | 50 °C              |
| Weight                            | 200 g              |

Flush mounting clamp