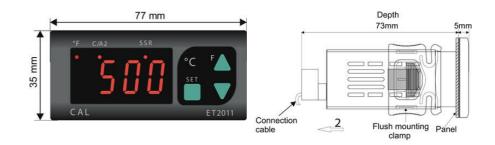

## PRODUCT DESCRIPTION

Compact 77mm x 35mm digital thermostat for general industrial applications. Thermocouple or PT100 sensor input and two outputs, relay and SSR. The units are easy to configure and use, have a large clear display with good visibility and a compact design that is fast to install.

## **SPECIFICATIONS**

| Approvals                         | CE, EMC, RoHS      |
|-----------------------------------|--------------------|
| Depth                             | 73 mm              |
| Digit Height                      | 12 mm              |
| Frequenze                         | 50-60              |
| IP Class                          | IP65               |
| Mounting                          | Panel mount        |
| Number of digits                  | 4                  |
| Output                            | Logic (SSR), Relay |
| Panel size                        | 35x77 mm           |
| Power Consumption                 | 5 VA max.          |
| Supply voltage                    | 230 V AC           |
| Temperature range bearing, from   | -25 °C             |
| Temperature range bearing, to     | 70 °C              |
| Temperature resistance housing to | 50 °C              |
| Weight                            | 200 g              |