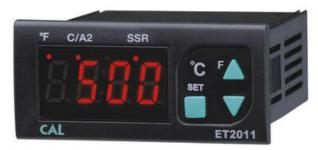

## **CAL ET2011 DIGITAL THERMOSTAT**

ET2011-T-230 CAL THERMOSTAT, T/C, 230V

- Relay and SSR outputs
- · Heating or cooling control
- PT100 or thermocouple input
- Alarm function

## PRODUCT DESCRIPTION

Compact 77mm x 35mm digital thermostat for general industrial applications. Thermocouple or PT100 sensor input and two outputs, relay and SSR. The units are easy to configure and use, have a large clear display with good visibility and a compact design that is fast to install.