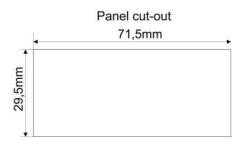

## **SPECIFICATIONS**

| Approvals                         | CE, EMC, RoHS      |
|-----------------------------------|--------------------|
| Depth                             | 73 mm              |
| Digit Height                      | 12 mm              |
| Frequenze                         | 50-60              |
| IP Class                          | IP65               |
| Mounting                          | Panel mount        |
| Number of digits                  | 4                  |
| Output                            | Logic (SSR), Relay |
| Panel size                        | 35x77 mm           |
| Power Consumption                 | 5 VA max.          |
| Supply voltage                    | 230 V AC           |
| Temperature range bearing, from   | -25 °C             |
| Temperature range bearing, to     | 70 °C              |
| Temperature resistance housing to | 50 °C              |
| Weight                            | 200 g              |