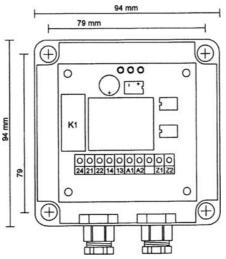

|
|-----------------------|---------------|---------------------------------------------|
| • IP65                | •             | Switching strip actuated                    |
| • 1 CO signal contact | •             | Open sensor circuit, safety contacts opened |
| LED state indication  | •             | Switching strip connected                   |

### **MEASUREMENTS**

(mm)



# **WIRING DIAGRAM**



## **SPECIFICATIONS**

| IP Class                      | IP65     |
|-------------------------------|----------|
| Number Of Terminal Strips Max | 1        |
| PL                            | С        |
| Supply voltage                | 230 V AC |
| Temperature range from        | -20 °C   |
| Temperature range to          | 55 °C    |