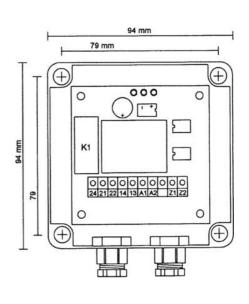

r |                                             |
|-----------------------|---------------|---------------------------------------------|
| • IP65                | •             | Switching strip actuated                    |
| • 1 CO signal contact | •             | Open sensor circuit, safety contacts opened |
| LED state indication  | •             | Switching strip connected                   |

### **MEASUREMENTS**

(mm)



# **WIRING DIAGRAM**



## **SPECIFICATIONS**

| IP Class                      | IP65     |
|-------------------------------|----------|
| Number Of Terminal Strips Max | 1        |
| PL                            | С        |
| Supply voltage                | 230 V AC |
| Temperature range from        | -20 °C   |
| Temperature range to          | 55 °C    |