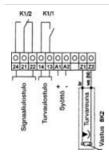

losure                    |  |
| Safety class            | 1, conforms to EN954-1            |  |
|                         |                                   |  |

| Standard        | EN1760-2     |
|-----------------|--------------|
| CE requirements | MD, LVD, EMC |
| Approvals       | ( €, ♠       |

| Features              | LED indicator |                                             |
|-----------------------|---------------|---------------------------------------------|
| • IP65                | •             | Switching strip actuated                    |
| • 1 CO signal contact | •             | Open sensor circuit, safety contacts opened |
| LED state indication  | •             | Switching strip connected                   |

### **MEASUREMENTS**

(mm)



# **WIRING DIAGRAM**



## **SPECIFICATIONS**

| IP Class                      | IP65     |
|-------------------------------|----------|
| Number Of Terminal Strips Max | 1        |
| PL                            | С        |
| Supply voltage                | 230 V AC |
| Temperature range from        | -20 °C   |
| Temperature range to          | 55 °C    |