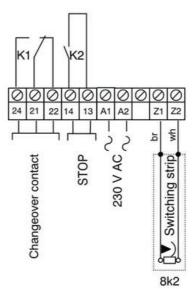

tor |                                             |
|-----------------------|---------------|---------------------------------------------|
| • IP65                | •             | Switching strip actuated                    |
| • 1 CO signal contact | •             | Open sensor circuit, safety contacts opened |
| LED state indication  | •             | Switching strip connected                   |

### **MEASUREMENTS**

(mm)



# **WIRING DIAGRAM**



## **SPECIFICATIONS**

| IP Class                      | IP65     |
|-------------------------------|----------|
| Number Of Terminal Strips Max | 1        |
| PL                            | С        |
| Supply voltage                | 230 V AC |
| Temperature range from        | -20 °C   |
| Temperature range to          | 55 °C    |