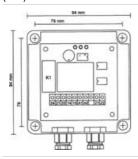

on            | IP65 enclosure                    |  |
| Safety class            | 1, conforms to EN954-1            |  |
|                         |                                   |  |

| Standard        | EN1760-2     |
|-----------------|--------------|
| CE requirements | MD, LVD, EMC |
| Approvals       | ( €, ♠       |

| Features              | LED indicator |                                             |
|-----------------------|---------------|---------------------------------------------|
| • IP65                | •             | Switching strip actuated                    |
| • 1 CO signal contact | •             | Open sensor circuit, safety contacts opened |
| LED state indication  | •             | Switching strip connected                   |

### **MEASUREMENTS**

(mm)



# **WIRING DIAGRAM**



## **SPECIFICATIONS**

| IP Class                      | IP65     |
|-------------------------------|----------|
| Number Of Terminal Strips Max | 1        |
| PL                            | С        |
| Supply voltage                | 230 V AC |
| Temperature range from        | -20 °C   |
| Temperature range to          | 55 °C    |