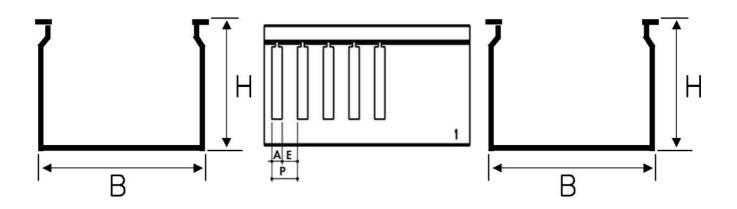

## **SPECIFICATIONS**

| Approvals                       | CEI EN50267-2-1, CSA US, EN45545-2, EN50085-2-3, ENISO4589-2, NFX 70-100, RoHS |
|---------------------------------|--------------------------------------------------------------------------------|
| Color                           | Grey                                                                           |
| Dimension A                     | 5 mm                                                                           |
| Dimension E                     | 7,5 mm                                                                         |
| Height                          | 25 mm                                                                          |
| Length                          | 2000 mm                                                                        |
| Material                        | Self-closing P-Blend                                                           |
| Pack Size                       | 42                                                                             |
| Punching                        | DIN 43659 Standard                                                             |
| Temperature range bearing, from | -45 °C                                                                         |
| Temperature range bearing, to   | 105 °C                                                                         |
| Temperature range from          | -25 °C                                                                         |
| Temperature range to            | 105 °C                                                                         |

| Weight Per Channel | 0,4 kg  |
|--------------------|---------|
| Weight per package | 16,5 kg |
| Width              | 25 mm   |