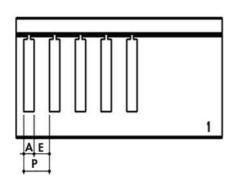

## **SPECIFICATIONS**

| Approvals                       | CEI EN50267-2-1, CSA US, EN45545-2, EN50085-2-3, ENISO4589-2, NFX 70-100, RoHS |
|---------------------------------|--------------------------------------------------------------------------------|
| Color                           | Grey                                                                           |
| Dimension A                     | 5 mm                                                                           |
| Dimension E                     | 7,5 mm                                                                         |
| Height                          | 25 mm                                                                          |
| Length                          | 2000 mm                                                                        |
| Material                        | Self-closing P-Blend                                                           |
| Pack Size                       | 42                                                                             |
| Punching                        | DIN 43659 Standard                                                             |
| Temperature range bearing, from | -45 °C                                                                         |
| Temperature range bearing, to   | 105 °C                                                                         |
| Temperature range from          | -25 °C                                                                         |
| Temperature range to            | 105 °C                                                                         |