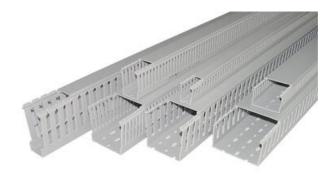

## COULTIN

E22 CABLE HOLDER DUCTS L15 x K30 (96m pkt)

- Easy to install
- Cover included
- Firm cover locking

## PRODUCT DESCRIPTION

E-series trunkings are suitable for various switchboard installations. Delivered in 2m long pieces, covers included.