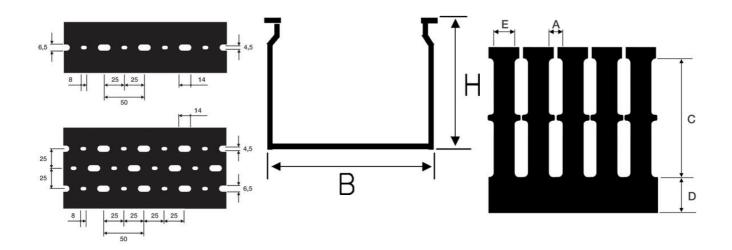

## SPECIFICATIONS

| Approvals                       | CSA US, EN50085-2-3, Gost R, IMQ, RoHS, UL |
|---------------------------------|--------------------------------------------|
| Color                           | Grey                                       |
| Dimension A                     | 4 mm                                       |
| Dimension C                     | 12 mm                                      |
| Dimension D                     | 9 mm                                       |
| Dimension E                     | 6 mm                                       |
| Height                          | 30 mm                                      |
| Length                          | 2000 mm                                    |
| Material                        | Self-extinguishing rigid PVC               |
| Punching                        | DIN 43659 Standard                         |
| Temperature range bearing, from | -25 °C                                     |
| Temperature range bearing, to   | 60 °C                                      |
| Temperature range from          | -5 °C                                      |
| Temperature range to            | 60 °C                                      |
| Width                           | 15 mm                                      |