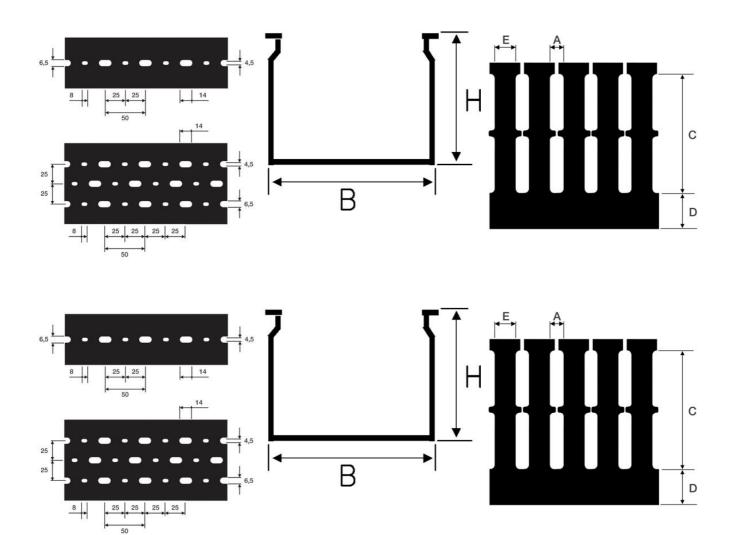

## **SPECIFICATIONS**

| Approvals                                                                   | CSA US, EN50085-2-3, Gost R, IMQ, RoHS, UL |
|-----------------------------------------------------------------------------|--------------------------------------------|
| Color                                                                       | Grey                                       |
| Dimension A                                                                 | 8 mm                                       |
| Dimension C                                                                 | 55 mm                                      |
| Dimension D                                                                 | 16 mm                                      |
| Dimension E                                                                 | 12 mm                                      |
| Height                                                                      | 80 mm                                      |
| Length                                                                      | 2000 mm                                    |
| Material                                                                    | Self-extinguishing rigid PVC               |
| Pack Size                                                                   | 6                                          |
| Punching                                                                    | DIN 43659 Standard                         |
|                                                                             | Sir 10000 Gairdaid                         |
| Temperature range bearing, from                                             | -25 °C                                     |
| Temperature range bearing, from  Temperature range bearing, to              |                                            |
|                                                                             | -25 °C                                     |
| Temperature range bearing, to                                               | -25 °C<br>60 °C                            |
| Temperature range bearing, to  Temperature range from                       | -25 °C<br>60 °C<br>-5 °C                   |
| Temperature range bearing, to  Temperature range from  Temperature range to | -25 °C 60 °C -5 °C 60 °C                   |

Width 150 mm