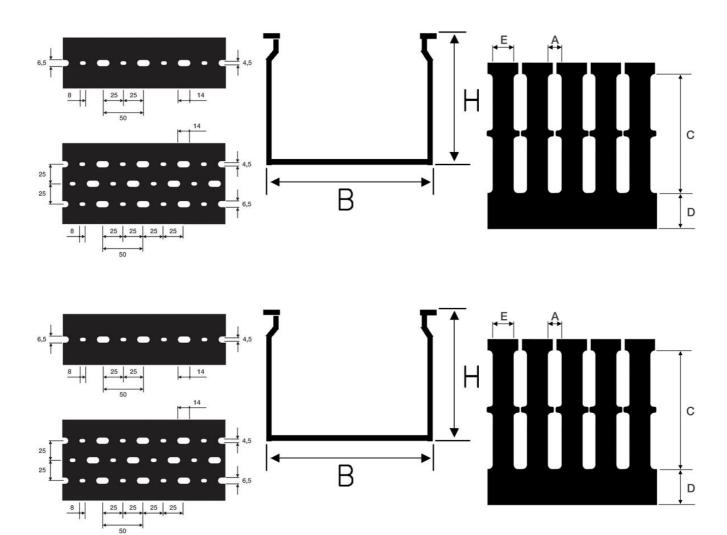

## **SPECIFICATIONS**

| Approvals                                             | CSA US, EN50085-2-3, Gost R, IMQ, RoHS, UL |
|-------------------------------------------------------|--------------------------------------------|
| Color                                                 | Grey                                       |
| Dimension A                                           | 8 mm                                       |
| Dimension C                                           | 55 mm                                      |
| Dimension D                                           | 16 mm                                      |
| Dimension E                                           | 12 mm                                      |
| Height                                                | 80 mm                                      |
| Length                                                | 2000 mm                                    |
| Material                                              | Self-extinguishing rigid PVC               |
| Pack Size                                             | 4                                          |
| Punching                                              | DIN 43659 Standard                         |
| Temperature range bearing, from                       | -25 °C                                     |
|                                                       | -23 C                                      |
| Temperature range bearing, to                         | 60 °C                                      |
| Temperature range bearing, to  Temperature range from |                                            |
|                                                       | 60 °C                                      |
| Temperature range from                                | 60 °C<br>-5 °C                             |
| Temperature range from Temperature range to           | 60 °C<br>-5 °C<br>60 °C                    |