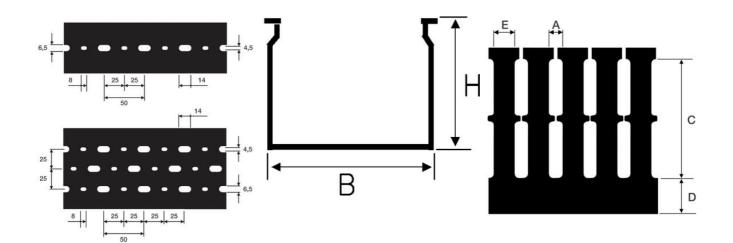

## SPECIFICATIONS

| Approvals                       | CSA US, EN50085-2-3, Gost R, IMQ, RoHS, UL |
|---------------------------------|--------------------------------------------|
| Color                           | Grey                                       |
| Dimension A                     | 8 mm                                       |
| Dimension C                     | 72 mm                                      |
| Dimension D                     | 20 mm                                      |
| Dimension E                     | 12 mm                                      |
| Height                          | 100 mm                                     |
| Length                          | 2000 mm                                    |
| Material                        | Self-extinguishing rigid PVC               |
| Pack Size                       | 4                                          |
| Punching                        | DIN 43659 Standard                         |
| Temperature range bearing, from | -25 °C                                     |
| Temperature range bearing, to   | 60 °C                                      |
| Temperature range from          | -5 °C                                      |
| Temperature range to            | 60 °C                                      |
| Weight Per Channel              | 4.55 kg                                    |
| Weight per package              | 18.2 kg                                    |