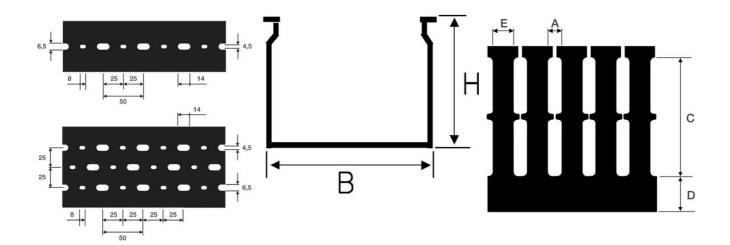

## SPECIFICATIONS

| Approvals                       | CSA US, EN50085-2-3, Gost R, IMQ, RoHS, UL |
|---------------------------------|--------------------------------------------|
| Color                           | Grey                                       |
| Dimension A                     | 8 mm                                       |
| Dimension C                     | 72 mm                                      |
| Dimension D                     | 20 mm                                      |
| Dimension E                     | 12 mm                                      |
| Height                          | 100 mm                                     |
| Length                          | 2000 mm                                    |
| Material                        | Self-extinguishing rigid PVC               |
| Pack Size                       | 4                                          |
| Punching                        | DIN 43659 Standard                         |
| Temperature range bearing, from | -25 °C                                     |
| Temperature range bearing, to   | 60 °C                                      |
| Temperature range from          | -5 °C                                      |
| Temperature range to            | 60 °C                                      |
| Weight Per Channel              | 4.55 kg                                    |
| Weight per package              | 18.2 kg                                    |