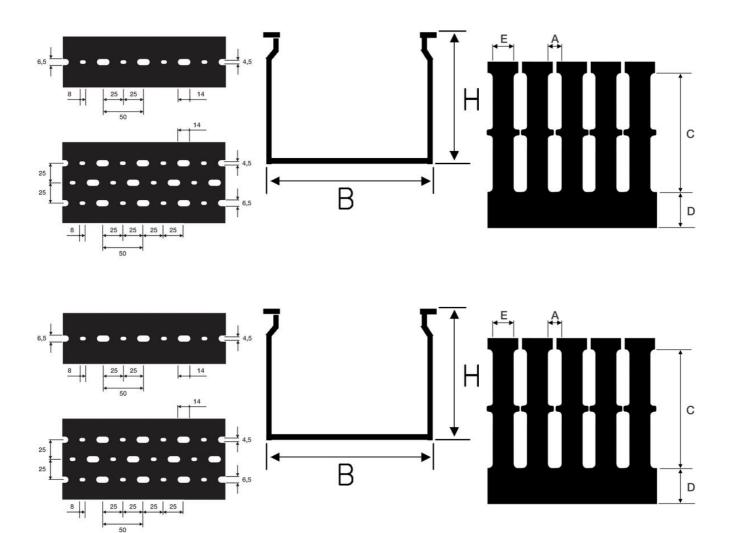

## **SPECIFICATIONS**

| Approvals                       | CSA US, EN50085-2-3, Gost R, IMQ, RoHS, UL |
|---------------------------------|--------------------------------------------|
| Color                           | Grey                                       |
| Dimension A                     | 4 mm                                       |
| Dimension C                     | 12 mm                                      |
| Dimension D                     | 9 mm                                       |
| Dimension E                     | 6 mm                                       |
| Height                          | 30 mm                                      |
| Length                          | 2000 mm                                    |
| Material                        | Self-extinguishing rigid PVC               |
| Pack Size                       | 40                                         |
| Punching                        | DIN 43659 Standard                         |
| Temperature range bearing, from | -25 °C                                     |
| Temperature range bearing, to   | 60 °C                                      |
| Temperature range from          | -5 °C                                      |
| Temperature range to            | 60 °C                                      |
| Weight Per Channel              | 0.4 kg                                     |
| Weight per package              | 16 kg                                      |
|                                 |                                            |

Width 25 mm