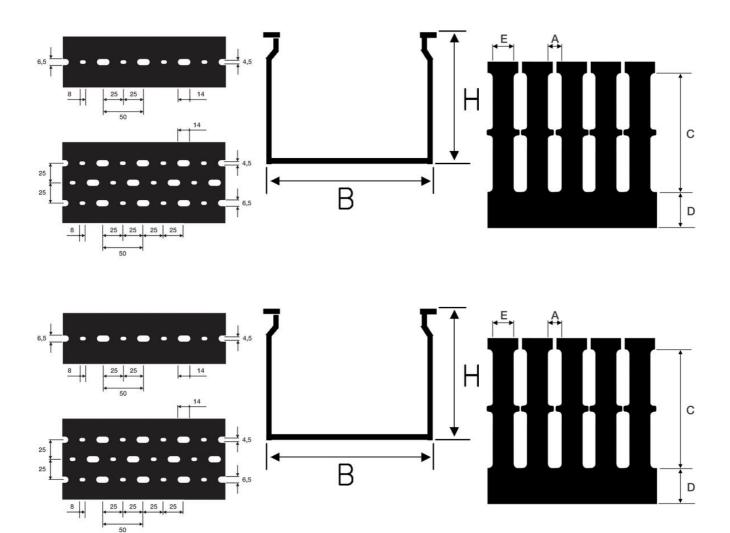

## **SPECIFICATIONS**

| Approvals                                                                   | CSA US, EN50085-2-3, Gost R, IMQ, RoHS, UL |
|-----------------------------------------------------------------------------|--------------------------------------------|
| Color                                                                       | Grey                                       |
| Dimension A                                                                 | 4 mm                                       |
| Dimension C                                                                 | 17 mm                                      |
| Dimension D                                                                 | 12 mm                                      |
| Dimension E                                                                 | 6 mm                                       |
| Height                                                                      | 40 mm                                      |
| Length                                                                      | 2000 mm                                    |
| Material                                                                    | Self-extinguishing rigid PVC               |
| Pack Size                                                                   | 30                                         |
| Punching                                                                    | DIN 43659 Standard                         |
| Tamananatana namana kaasiisaa faasii                                        |                                            |
| Temperature range bearing, from                                             | -25 °C                                     |
| Temperature range bearing, from  Temperature range bearing, to              | -25 °C<br>60 °C                            |
|                                                                             |                                            |
| Temperature range bearing, to                                               | 60 °C                                      |
| Temperature range bearing, to  Temperature range from                       | 60 °C<br>-5 °C                             |
| Temperature range bearing, to  Temperature range from  Temperature range to | 60 °C<br>-5 °C<br>60 °C                    |

Width 25 mm