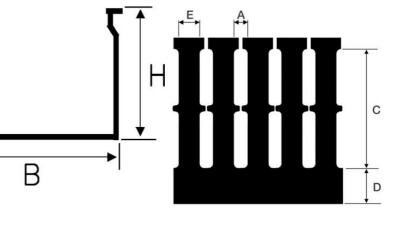

## SPECIFICATIONS

| Approvals                       | CSA US, EN50085-2-3, Gost R, IMQ, RoHS, UL |
|---------------------------------|--------------------------------------------|
| Color                           | Grey                                       |
| Dimension A                     | 4 mm                                       |
| Dimension C                     | 17 mm                                      |
| Dimension D                     | 12 mm                                      |
| Dimension E                     | 6 mm                                       |
| Height                          | 40 mm                                      |
| Length                          | 2000 mm                                    |
| Material                        | Self-extinguishing rigid PVC               |
| Pack Size                       | 12                                         |
| Punching                        | DIN 43659 Standard                         |
| Temperature range bearing, from | -25 °C                                     |
| Temperature range bearing, to   | 60 °C                                      |
| Temperature range from          | -5 °C                                      |
| Temperature range to            | 60 °C                                      |
| Weight Per Channel              | 0.96 kg                                    |
| Weight per package              | 11.4 kg                                    |