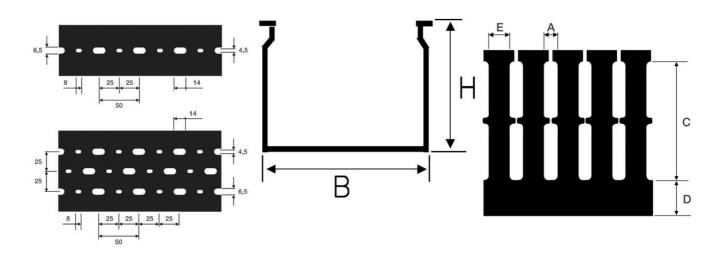

## SPECIFICATIONS

| Approvals                       | CSA US, EN50085-2-3, Gost R, IMQ, RoHS, UL |
|---------------------------------|--------------------------------------------|
| Color                           | Grey                                       |
| Dimension A                     | 4 mm                                       |
| Dimension C                     | 17 mm                                      |
| Dimension D                     | 12 mm                                      |
| Dimension E                     | 6 mm                                       |
| Height                          | 40 mm                                      |
| Length                          | 2000 mm                                    |
| Material                        | Self-extinguishing rigid PVC               |
| Pack Size                       | 12                                         |
| Punching                        | DIN 43659 Standard                         |
| Temperature range bearing, from | -25 °C                                     |
| Temperature range bearing, to   | 60 °C                                      |
| Temperature range from          | -5 °C                                      |
| Temperature range to            | 60 °C                                      |
| Weight Per Channel              | 0.96 kg                                    |
| Weight per package              | 11.4 kg                                    |