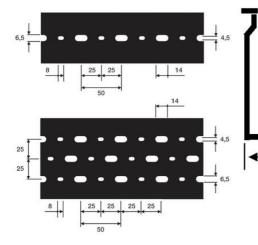

## SPECIFICATIONS

| Approvals                       | CSA US, EN50085-2-3, Gost R, IMQ, RoHS, UL |
|---------------------------------|--------------------------------------------|
| Color                           | Grey                                       |
| Dimension A                     | 4 mm                                       |
| Dimension C                     | 17 mm                                      |
| Dimension D                     | 12 mm                                      |
| Dimension E                     | 6 mm                                       |
| Height                          | 40 mm                                      |
| Length                          | 2000 mm                                    |
| Material                        | Self-extinguishing rigid PVC               |
| Pack Size                       | 12                                         |
| Punching                        | DIN 43659 Standard                         |
| Temperature range bearing, from | -25 °C                                     |
| Temperature range bearing, to   | 60 °C                                      |
| Temperature range from          | -5 °C                                      |
| Temperature range to            | 60 °C                                      |
| Weight Per Channel              | 0.96 kg                                    |
| Weight per package              | 11.4 kg                                    |