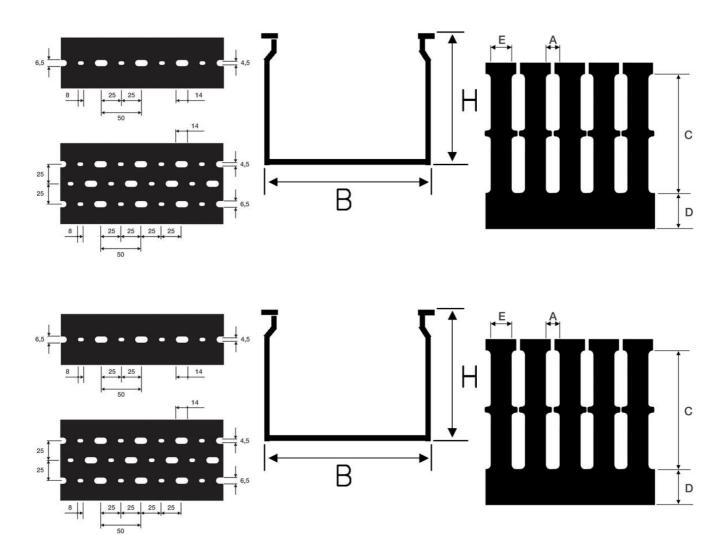

## **SPECIFICATIONS**

| Approvals                                    | CSA US, EN50085-2-3, Gost R, IMQ, RoHS, UL |
|----------------------------------------------|--------------------------------------------|
| Color                                        | Grey                                       |
| Dimension A                                  | 4 mm                                       |
| Dimension C                                  | 17 mm                                      |
| Dimension D                                  | 12 mm                                      |
| Dimension E                                  | 6 mm                                       |
| Height                                       | 40 mm                                      |
| Length                                       | 2000 mm                                    |
| Material                                     | Self-extinguishing rigid PVC               |
| Pack Size                                    | 12                                         |
| Punching                                     | DIN 43659 Standard                         |
| Temperature range bearing, from              | -25 °C                                     |
| Temperature range bearing, to                | 60 °C                                      |
|                                              |                                            |
| Temperature range from                       | -5 °C                                      |
| Temperature range from  Temperature range to | -5 °C<br>60 °C                             |
|                                              |                                            |
| Temperature range to                         | 60 °C                                      |

Width 80 mm