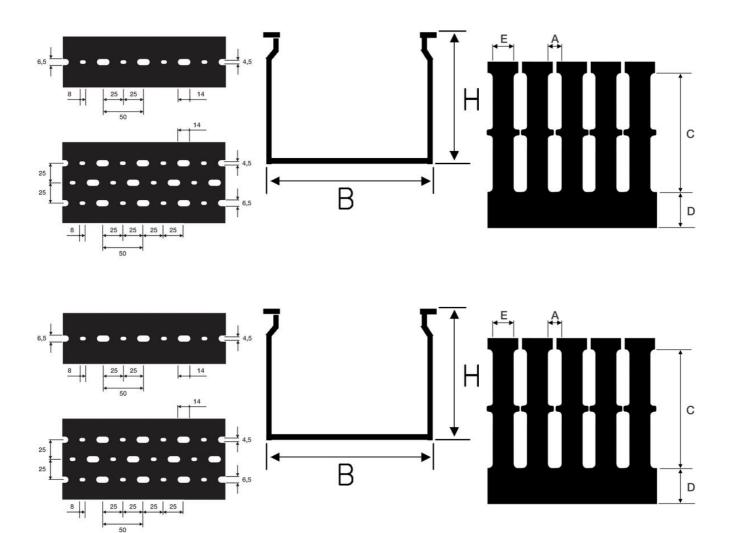

## **SPECIFICATIONS**

| Approvals                       | CSA US, EN50085-2-3, Gost R, IMQ, RoHS, UL |
|---------------------------------|--------------------------------------------|
| Color                           | Grey                                       |
| Dimension A                     | 4 mm                                       |
| Dimension C                     | 55 mm                                      |
| Dimension D                     | 16 mm                                      |
| Dimension E                     | 6 mm                                       |
| Height                          | 80 mm                                      |
| Length                          | 2000 mm                                    |
| Material                        | Self-extinguishing rigid PVC               |
| Pack Size                       | 16                                         |
| Punching                        | DIN 43659 Standard                         |
| Temperature range bearing, from | -25 °C                                     |
| Temperature range bearing, to   | 60 °C                                      |
| Temperature range from          | -5 °C                                      |
| Temperature range to            | 60 °C                                      |
| Weight Per Channel              | 0.98 kg                                    |
| Weight per package              | 15.6 kg                                    |
|                                 |                                            |

Width 25 mm