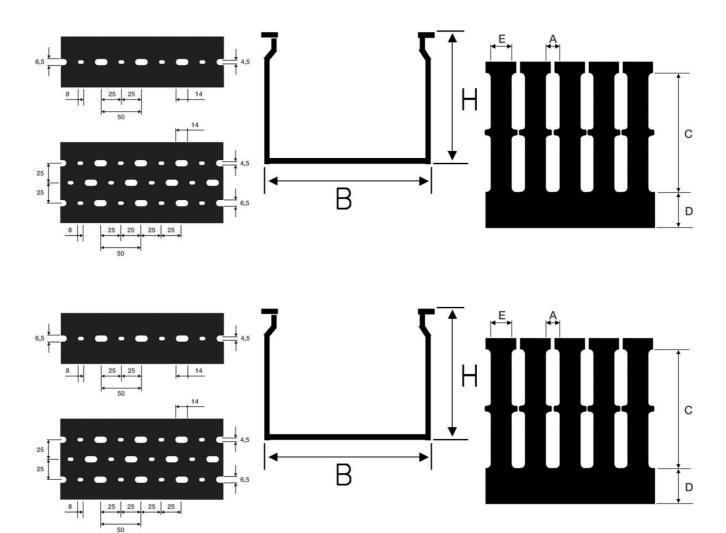

## **SPECIFICATIONS**

| Approvals                                   | CSA US, EN50085-2-3, Gost R, IMQ, RoHS, UL |
|---------------------------------------------|--------------------------------------------|
| Color                                       | Grey                                       |
| Dimension A                                 | 4 mm                                       |
| Dimension C                                 | 55 mm                                      |
| Dimension D                                 | 16 mm                                      |
| Dimension E                                 | 6 mm                                       |
| Height                                      | 80 mm                                      |
| Length                                      | 2000 mm                                    |
| Material                                    | Self-extinguishing rigid PVC               |
| Pack Size                                   | 12                                         |
| Punching                                    | DIN 43659 Standard                         |
| Temperature range bearing, from             | -25 °C                                     |
| Temperature range bearing, to               |                                            |
| remperature range bearing, to               | 60 °C                                      |
| Temperature range from                      | 60 °C<br>-5 °C                             |
|                                             |                                            |
| Temperature range from                      | -5 °C                                      |
| Temperature range from Temperature range to | -5 °C<br>60 °C                             |

Width 60 mm