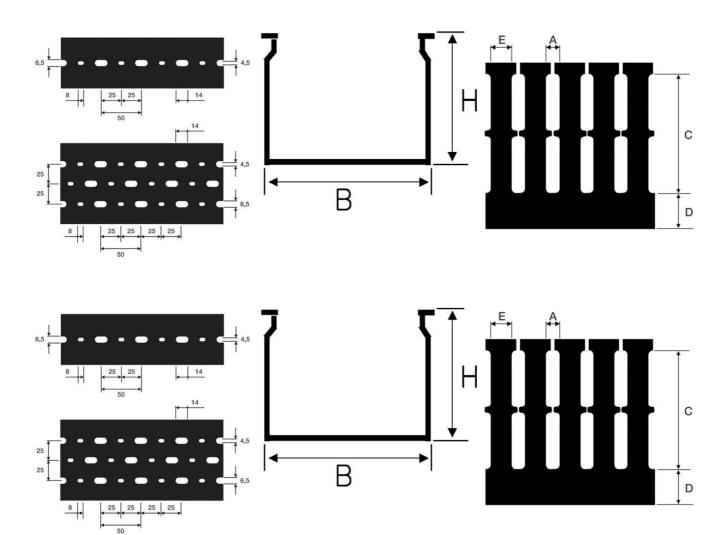

## **SPECIFICATIONS**

| Approvals                                   | CSA US, EN50085-2-3, Gost R, IMQ, RoHS, UL |
|---------------------------------------------|--------------------------------------------|
| Color                                       | Grey                                       |
| Dimension A                                 | 4 mm                                       |
| Dimension C                                 | 55 mm                                      |
| Dimension D                                 | 16 mm                                      |
| Dimension E                                 | 6 mm                                       |
| Height                                      | 80 mm                                      |
| Length                                      | 2000 mm                                    |
| Material                                    | Self-extinguishing rigid PVC               |
| Pack Size                                   | 12                                         |
| Punching                                    | DIN 43659 Standard                         |
| Temperature range bearing, from             | -25 °C                                     |
| Temperature range bearing, to               |                                            |
| remperature range bearing, to               | 60 °C                                      |
| Temperature range from                      | 60 °C<br>-5 °C                             |
|                                             |                                            |
| Temperature range from                      | -5 °C                                      |
| Temperature range from Temperature range to | -5 °C<br>60 °C                             |

Width 80 mm