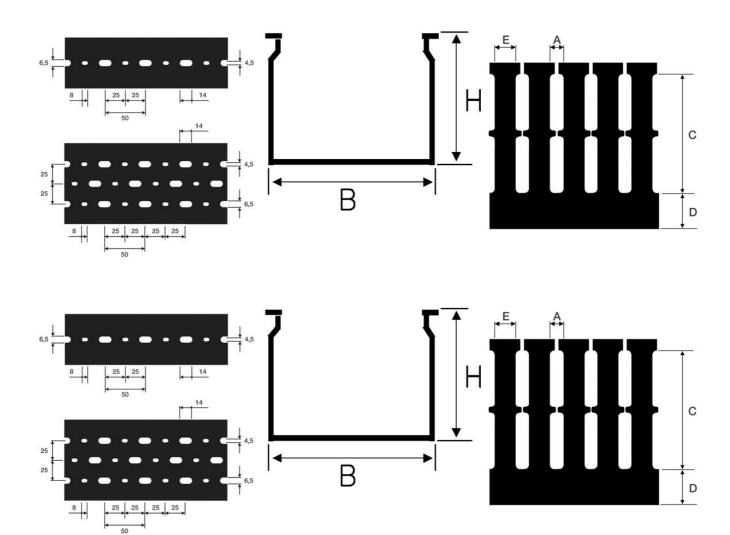

## **SPECIFICATIONS**

| Approvals                                                                   | CSA US, EN50085-2-3, Gost R, IMQ, RoHS, UL |
|-----------------------------------------------------------------------------|--------------------------------------------|
| Color                                                                       | Grey                                       |
| Dimension A                                                                 | 4 mm                                       |
| Dimension C                                                                 | 55 mm                                      |
| Dimension D                                                                 | 16 mm                                      |
| Dimension E                                                                 | 6 mm                                       |
| Height                                                                      | 80 mm                                      |
| Length                                                                      | 2000 mm                                    |
| Material                                                                    | Self-extinguishing rigid PVC               |
| Pack Size                                                                   | 8                                          |
| Punching                                                                    | DIN 43659 Standard                         |
|                                                                             |                                            |
| Temperature range bearing, from                                             | -25 °C                                     |
| Temperature range bearing, from Temperature range bearing, to               | -25 °C<br>60 °C                            |
|                                                                             |                                            |
| Temperature range bearing, to                                               | 60 °C                                      |
| Temperature range bearing, to  Temperature range from                       | 60 °C<br>-5 °C                             |
| Temperature range bearing, to  Temperature range from  Temperature range to | 60 °C<br>-5 °C<br>60 °C                    |

Width 100 mm