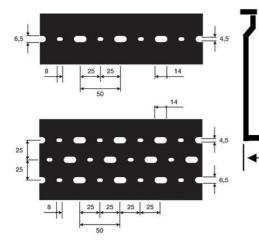

## SPECIFICATIONS

| Approvals                       | CSA US, EN50085-2-3, Gost R, IMQ, RoHS, UL |
|---------------------------------|--------------------------------------------|
| Color                           | Grey                                       |
| Dimension A                     | 4 mm                                       |
| Dimension C                     | 55 mm                                      |
| Dimension D                     | 16 mm                                      |
| Dimension E                     | 6 mm                                       |
| Height                          | 80 mm                                      |
| Length                          | 2000 mm                                    |
| Material                        | Self-extinguishing rigid PVC               |
| Pack Size                       | 8                                          |
| Punching                        | DIN 43659 Standard                         |
| Temperature range bearing, from | -25 °C                                     |
| Temperature range bearing, to   | 60 °C                                      |
| Temperature range from          | -5 °C                                      |
| Temperature range to            | 60 °C                                      |
| Weight Per Channel              | 2.62 kg                                    |
| Weight per package              | 20.5 kg                                    |