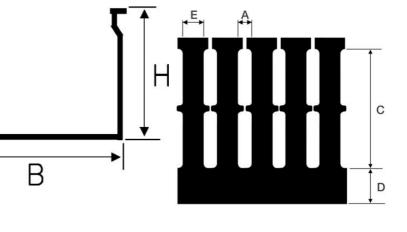

## SPECIFICATIONS

| Approvals                       | CSA US, EN50085-2-3, Gost R, IMQ, RoHS, UL |
|---------------------------------|--------------------------------------------|
| Color                           | Grey                                       |
| Dimension A                     | 4 mm                                       |
| Dimension C                     | 55 mm                                      |
| Dimension D                     | 16 mm                                      |
| Dimension E                     | 6 mm                                       |
| Height                          | 80 mm                                      |
| Length                          | 2000 mm                                    |
| Material                        | Self-extinguishing rigid PVC               |
| Pack Size                       | 8                                          |
| Punching                        | DIN 43659 Standard                         |
| Temperature range bearing, from | -25 °C                                     |
| Temperature range bearing, to   | 60 °C                                      |
| Temperature range from          | -5 °C                                      |
| Temperature range to            | 60 °C                                      |
| Weight Per Channel              | 2.62 kg                                    |
| Weight per package              | 20.5 kg                                    |