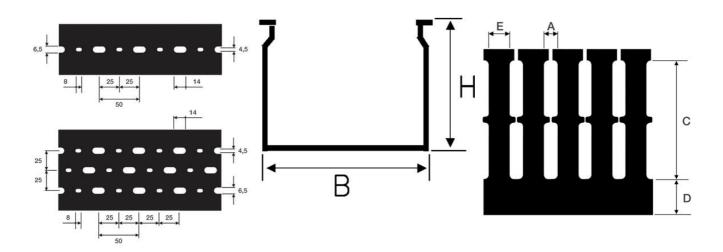

## SPECIFICATIONS

| Approvals                       | CSA US, EN50085-2-3, Gost R, IMQ, RoHS, UL |
|---------------------------------|--------------------------------------------|
| Color                           | Grey                                       |
| Dimension A                     | 4 mm                                       |
| Dimension C                     | 55 mm                                      |
| Dimension D                     | 16 mm                                      |
| Dimension E                     | 6 mm                                       |
| Height                          | 80 mm                                      |
| Length                          | 2000 mm                                    |
| Material                        | Self-extinguishing rigid PVC               |
| Pack Size                       | 8                                          |
| Punching                        | DIN 43659 Standard                         |
| Temperature range bearing, from | -25 °C                                     |
| Temperature range bearing, to   | 60 °C                                      |
| Temperature range from          | -5 °C                                      |
| Temperature range to            | 60 °C                                      |
| Weight Per Channel              | 2.62 kg                                    |
| Weight per package              | 20.5 kg                                    |