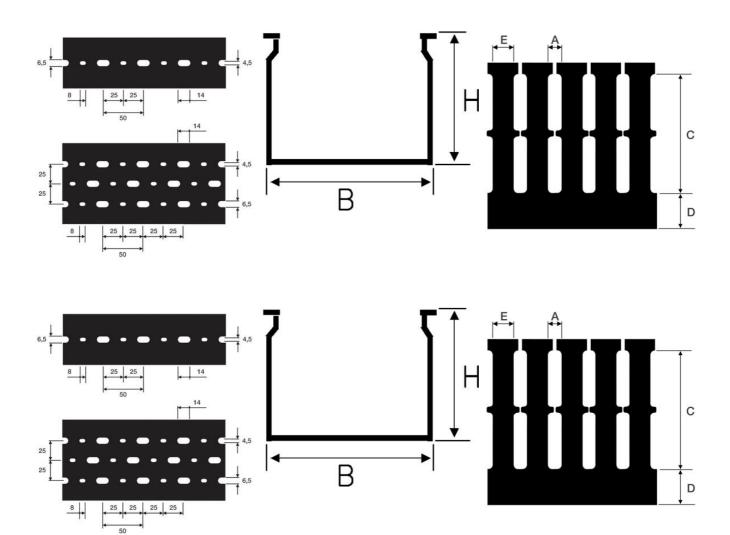

## **SPECIFICATIONS**

| Approvals                       | CSA US, EN50085-2-3, Gost R, IMQ, RoHS, UL |
|---------------------------------|--------------------------------------------|
| Color                           | Grey                                       |
| Dimension A                     | 8 mm                                       |
| Dimension C                     | 72 mm                                      |
| Dimension D                     | 20 mm                                      |
| Dimension E                     | 12 mm                                      |
| Height                          | 100 mm                                     |
| Length                          | 2000 mm                                    |
| Material                        | Self-extinguishing rigid PVC               |
| Pack Size                       | 8                                          |
| Punching                        | DIN 43659 Standard                         |
| Temperature range bearing, from | -25 °C                                     |
| Temperature range bearing, to   | 60 °C                                      |
| Temperature range from          | -5 °C                                      |
| Temperature range to            | 60 °C                                      |
| Weight Per Channel              | 1.76 kg                                    |
| Weight per package              | 14.1 kg                                    |
|                                 |                                            |

Width 40 mm