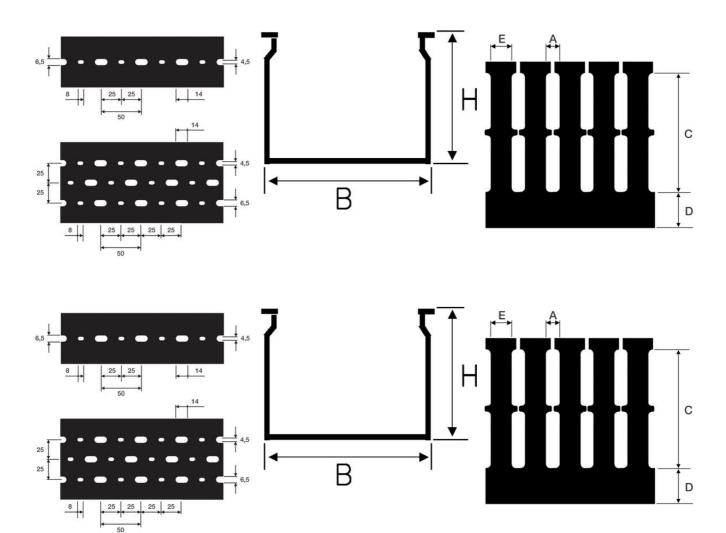

## **SPECIFICATIONS**

| Approvals                                             | CSA US, EN50085-2-3, Gost R, IMQ, RoHS, UL |
|-------------------------------------------------------|--------------------------------------------|
| Color                                                 | Grey                                       |
| Dimension A                                           | 8 mm                                       |
| Dimension C                                           | 72 mm                                      |
| Dimension D                                           | 20 mm                                      |
| Dimension E                                           | 12 mm                                      |
| Height                                                | 100 mm                                     |
| Length                                                | 2000 mm                                    |
| Material                                              | Self-extinguishing rigid PVC               |
| Pack Size                                             | 8                                          |
| Punching                                              | DIN 43659 Standard                         |
| Temperature range bearing, from                       | -25 °C                                     |
|                                                       |                                            |
| Temperature range bearing, to                         | 60 °C                                      |
| Temperature range bearing, to  Temperature range from | 60 °C<br>-5 °C                             |
|                                                       |                                            |
| Temperature range from                                | -5 °C                                      |
| Temperature range from Temperature range to           | -5 °C<br>60 °C                             |

Width 60 mm