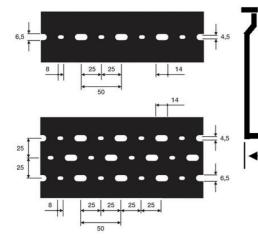

## SPECIFICATIONS

| Approvals                       | CSA US, EN50085-2-3, Gost R, IMQ, RoHS, UL |
|---------------------------------|--------------------------------------------|
| Color                           | Grey                                       |
| Dimension A                     | 8 mm                                       |
| Dimension C                     | 72 mm                                      |
| Dimension D                     | 20 mm                                      |
| Dimension E                     | 12 mm                                      |
| Height                          | 100 mm                                     |
| Length                          | 2000 mm                                    |
| Material                        | Self-extinguishing rigid PVC               |
| Pack Size                       | 8                                          |
| Punching                        | DIN 43659 Standard                         |
| Temperature range bearing, from | -25 °C                                     |
| Temperature range bearing, to   | 60 °C                                      |
| Temperature range from          | -5 °C                                      |
| Temperature range to            | 60 °C                                      |
| Weight Per Channel              | 2.48 kg                                    |
| Weight per package              | 19.8 kg                                    |