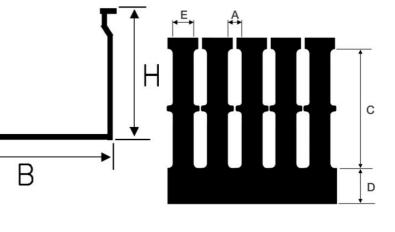

## SPECIFICATIONS

| Approvals                       | CSA US, EN50085-2-3, Gost R, IMQ, RoHS, UL |
|---------------------------------|--------------------------------------------|
| Color                           | Grey                                       |
| Dimension A                     | 8 mm                                       |
| Dimension C                     | 72 mm                                      |
| Dimension D                     | 20 mm                                      |
| Dimension E                     | 12 mm                                      |
| Height                          | 100 mm                                     |
| Length                          | 2000 mm                                    |
| Material                        | Self-extinguishing rigid PVC               |
| Pack Size                       | 8                                          |
| Punching                        | DIN 43659 Standard                         |
| Temperature range bearing, from | -25 °C                                     |
| Temperature range bearing, to   | 60 °C                                      |
| Temperature range from          | -5 °C                                      |
| Temperature range to            | 60 °C                                      |
| Weight Per Channel              | 2.48 kg                                    |
| Weight per package              | 19.8 kg                                    |