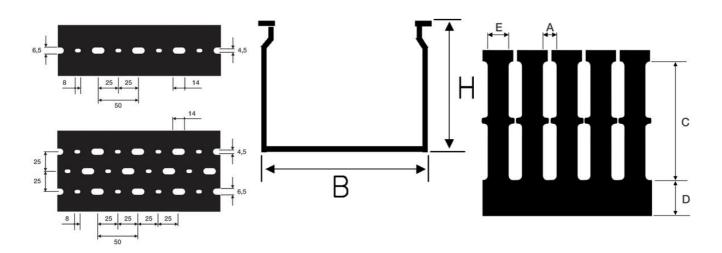

## SPECIFICATIONS

| Approvals                       | CSA US, EN50085-2-3, Gost R, IMQ, RoHS, UL |
|---------------------------------|--------------------------------------------|
| Color                           | Grey                                       |
| Dimension A                     | 8 mm                                       |
| Dimension C                     | 72 mm                                      |
| Dimension D                     | 20 mm                                      |
| Dimension E                     | 12 mm                                      |
| Height                          | 100 mm                                     |
| Length                          | 2000 mm                                    |
| Material                        | Self-extinguishing rigid PVC               |
| Pack Size                       | 8                                          |
| Punching                        | DIN 43659 Standard                         |
| Temperature range bearing, from | -25 °C                                     |
| Temperature range bearing, to   | 60 °C                                      |
| Temperature range from          | -5 °C                                      |
| Temperature range to            | 60 °C                                      |
| Weight Per Channel              | 2.48 kg                                    |
| Weight per package              | 19.8 kg                                    |