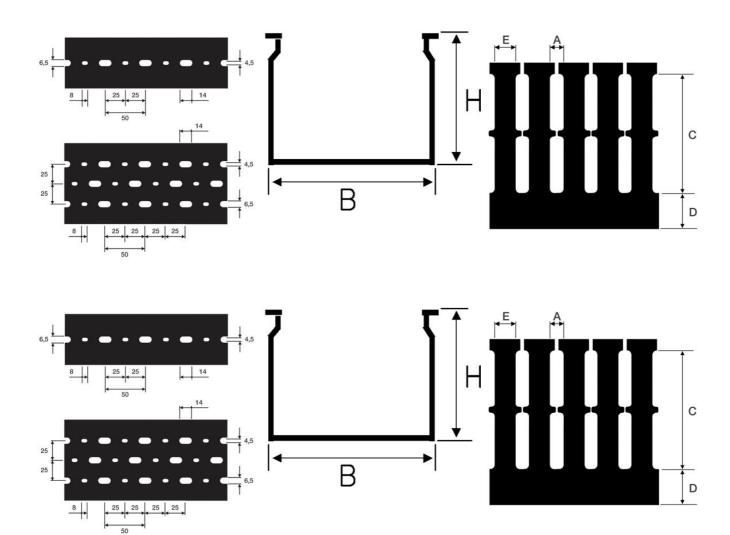

## **SPECIFICATIONS**

| Approvals                       | CSA US, EN50085-2-3, Gost R, IMQ, RoHS, UL |
|---------------------------------|--------------------------------------------|
| Color                           | Grey                                       |
| Dimension A                     | 8 mm                                       |
| Dimension C                     | 72 mm                                      |
| Dimension D                     | 20 mm                                      |
| Dimension E                     | 12 mm                                      |
| Height                          | 100 mm                                     |
| Length                          | 2000 mm                                    |
| Material                        | Self-extinguishing rigid PVC               |
| Pack Size                       | 8                                          |
| Punching                        | DIN 43659 Standard                         |
| Temperature range bearing, from | -25 °C                                     |
| Temperature range bearing, to   | 60 °C                                      |
| Temperature range from          | -5 °C                                      |
| Temperature range to            | 60 °C                                      |
| Weight Per Channel              | 2.68 kg                                    |
| Weight per package              | 21.5 kg                                    |

Width 100 mm