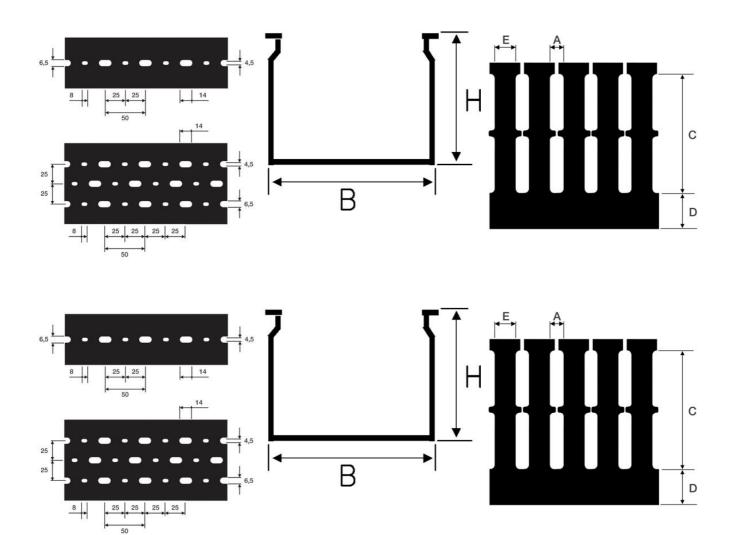

## **SPECIFICATIONS**

| Approvals                                             | CSA US, EN50085-2-3, Gost R, IMQ, RoHS, UL |
|-------------------------------------------------------|--------------------------------------------|
| Color                                                 | Grey                                       |
| Dimension A                                           | 8 mm                                       |
| Dimension C                                           | 72 mm                                      |
| Dimension D                                           | 20 mm                                      |
| Dimension E                                           | 12 mm                                      |
| Height                                                | 100 mm                                     |
| Length                                                | 2000 mm                                    |
| Material                                              | Self-extinguishing rigid PVC               |
| Pack Size                                             | 4                                          |
| Punching                                              | DIN 43659 Standard                         |
| Temperature range bearing, from                       | -25 °C                                     |
|                                                       |                                            |
| Temperature range bearing, to                         | 60 °C                                      |
| Temperature range bearing, to  Temperature range from | 60 °C<br>-5 °C                             |
|                                                       |                                            |
| Temperature range from                                | -5 °C                                      |
| Temperature range from Temperature range to           | -5 °C<br>60 °C                             |

Width 150 mm