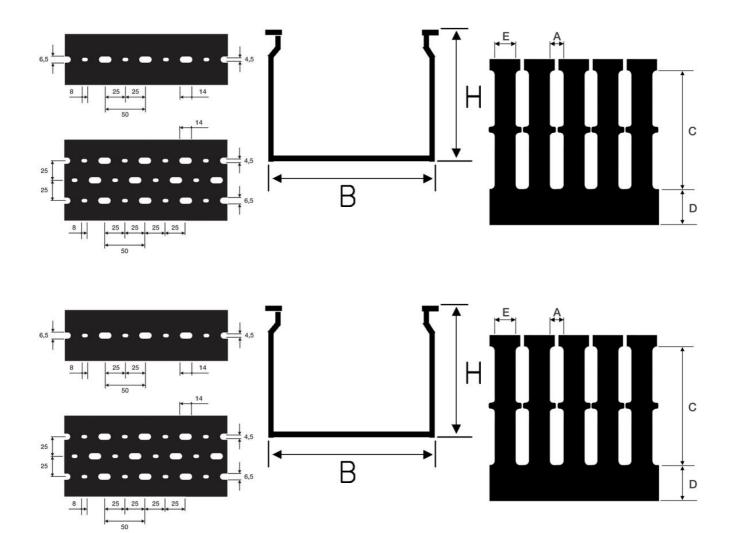

## **SPECIFICATIONS**

| Approvals                       | CSA US, EN50085-2-3, Gost R, IMQ, RoHS, UL |
|---------------------------------|--------------------------------------------|
| Color                           |                                            |
| Color                           | Grey                                       |
| Dimension A                     | 4 mm                                       |
| Dimension C                     | 17 mm                                      |
| Dimension D                     | 12 mm                                      |
| Dimension E                     | 6 mm                                       |
| Height                          | 40 mm                                      |
| Length                          | 2000 mm                                    |
| Material                        | Self-extinguishing rigid PVC               |
| Punching                        | DIN 43659 Standard                         |
| Temperature range bearing, from | -25 °C                                     |
| Temperature range bearing, to   | 60 °C                                      |
| Temperature range from          | -5 °C                                      |
| Temperature range to            | 60 °C                                      |
| Width                           | 15 mm                                      |
|                                 |                                            |