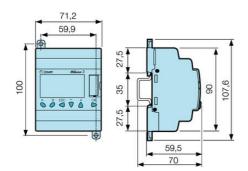

## SPECIFICATIONS

| Approvals                                  | CE, CSA, RoHS, UL    |
|--------------------------------------------|----------------------|
| Depth                                      | 59.5 mm              |
| Display                                    | Yes                  |
| Expandable                                 | No                   |
| Height                                     | 90 mm                |
| Load Current Min                           | 10 mA                |
| Measuring Range Analog Input ID IG         | 0-10 V DC, 0-12 V DC |
| Number of inputs                           | 8                    |
| Number of outputs                          | 4                    |
| OFF-Voltage Logic 0 Mode Input I5 IC       | 3 V                  |
| Real Time Clock                            | Yes                  |
| Release Time                               | 5 ms                 |
| Supply voltage                             | 12 V DC              |
| Switching Voltage Logic 1 Mode Input I5-IG | 7 V                  |
| Switching Voltage Max                      | 250 V AC             |
| Temperature range from                     | -20 °C               |
| Temperature range to                       | 70 °C                |
| Width                                      | 71.2 mm              |