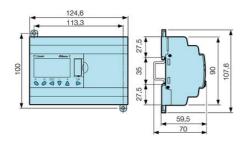

## SPECIFICATIONS

| Approvals                                  | CE, CSA, RoHS, UL    |
|--------------------------------------------|----------------------|
| Depth                                      | 59.5 mm              |
| Display                                    | Yes                  |
| Expandable                                 | No                   |
| Height                                     | 90 mm                |
| Load Current Min                           | 10 mA                |
| Measuring Range Analog Input ID IG         | 0-10 V DC, 0-24 V DC |
| Number of inputs                           | 12                   |
| Number of outputs                          | 8                    |
| OFF-Voltage Logic 0 Mode Input I5 IC       | 5 V                  |
| Real Time Clock                            | Yes                  |
| Release Time                               | 5 ms                 |
| Supply voltage                             | 24 V DC              |
| Switching Voltage Logic 1 Mode Input I5-IG | 15 V                 |
| Switching Voltage Max                      | 250 V AC             |
| Temperature range from                     | -20 °C               |
| Temperature range to                       | 70 °C                |
| Width                                      | 124.6 mm             |