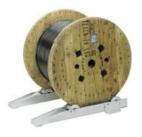

## KTA 7 CONSISTS OF ADJUSTABLE BEARED STEEL ROLLERS. SUITABLE FOR DRUMS 100-1200MM IN DIAMETER. MAXIMUM LOAD 150KG.

KTA2A IS SUITABLE FOR WOODEN DRUMS ALL THE WAY UP TO 1000MM IN DIAMETER. MAXIMUM LOAD 500KG.