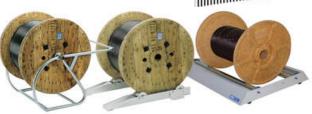

## **VETTER DRUM WIND-OFF REELS**

KTA7 Kabelavrullningsvagn max 155kg

For steel drums

PRODUCT DESCRIPTION

## KTA 7 CONSISTS OF ADJUSTABLE BEARED STEEL ROLLERS. SUITABLE FOR DRUMS 100-1200MM IN DIAMETER. MAXIMUM LOAD 150KG.

KTA2A IS SUITABLE FOR WOODEN DRUMS ALL THE WAY UP TO 1000MM IN DIAMETER. MAXIMUM LOAD 500KG.

STEEL DRUMS UP TO 1600MM IN DIAMETER AND 1000KG MAXIMUM LOAD. ADJUSTABLE ALUMINIUM ROLLERS. MINIMUM ORDER QUANTITY 2 PIECES.

KW-SERIES WIND-OFF ROLLERS ARE SUITABLE FOR HEAVY LOADS DUE TO CLEVER DESIGN. EASY TO MOVE EVEN WHEN LOADED, EXCELLENT TIPPING LEVERAGE.