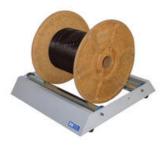

STEEL DRUMS UP TO 1600MM IN DIAMETER AND 1000KG MAXIMUM LOAD. ADJUSTABLE ALUMINIUM ROLLERS. MINIMUM ORDER QUANTITY 2 PIECES.

KW-SERIES WIND-OFF ROLLERS ARE SUITABLE FOR HEAVY LOADS DUE TO CLEVER DESIGN. EASY TO MOVE EVEN WHEN LOADED, EXCELLENT TIPPING LEVERAGE.

## SPECIFICATIONS

| Dimensions | 530x550x110 mm |
|------------|----------------|
| Weight     | 8.8 kg         |