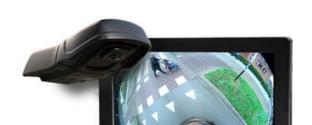

## **ORLACO CORNEREYE KIT**

Blind spots on trucks

ORL0400040 CornerEye camera kit

- 270° Field of view
- · Aerodynamic design
- Plug and play
- 12-24 V DC supply voltage

## PRODUCT DESCRIPTION

The camera system that gives you an overview of the "dead angle" both in front and on the side of the truck. Prevent accidents with the help of CornerEye, with this unique camera system you are constantly on the lookout for cyclists, pedestrians, objects and anything else that may appear in the daily traffic.