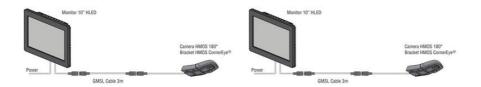

## Kit can include:

- Digital GMSL Camera HMOS: high speed digital GMSL camera, Various lens angles from 30° to 180°
- Digital GMSL monitor HLED 7": Optical bonded panel with touch pads, auto brightness control
- Digital GMSL Monitor HLED 10": LCD mdule with white LED backlight, auto brightness control
- Digital GMSL HMOS Camera Switcher: Inputs and power supply for up to 4 cameras, output for monitor
- Digital GMSL standard and dynamic cables: EMC screening nd ADR approved
- Bracket HMOS CornerEye: Bracket for GMSL Camera HMOS
- Monitor Bracket: Montor Bracket Suitable for 10" or 7" HLED