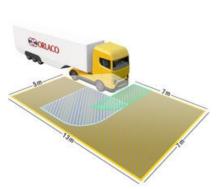

## **ORLACO CORNEREYE KIT**

Blind spots on trucks

ORL0400040 CornerEye camera kit

- 270° Field of view
- · Aerodynamic design
- Plug and play
- 12-24 V DC supply voltage

## PRODUCT DESCRIPTION

The camera system that gives you an overview of the "dead angle" both in front and on the side of the truck. Prevent accidents with the help of CornerEye, with this unique camera system you are constantly on the lookout for cyclists, pedestrians, objects and anything else that may appear in the daily traffic.