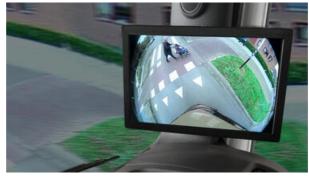

## **ORLACO CORNEREYE KIT**

Blind spots on trucks

ORL0400040 CornerEye camera kit

- 270° Field of view
- · Aerodynamic design
- Plug and play
- 12-24 V DC supply voltage

## PRODUCT DESCRIPTION

The camera system that gives you an overview of the "dead angle" both in front and on the side of the truck. Prevent accidents with the help of CornerEye, with this unique camera system you are constantly on the lookout for cyclists, pedestrians, objects and anything else that may appear in the daily traffic.