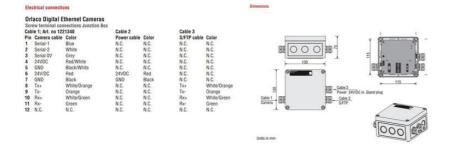

## JUNCTION BOX FOR IR CAMERAS

ORL0504880 Junction box for HD-E camera, 24 V/DC

- For secure connection of HD-E IR cameras
- IP66 rated
- Dimensions 130 x 130 x 75 mm

## PRODUCT DESCRIPTION

These Junction boxes are specially developed to connect the AF-Zoom HD-E or PTZ HD-E cameras to the power and the network. Made of polycarbonate, protection class IP66.