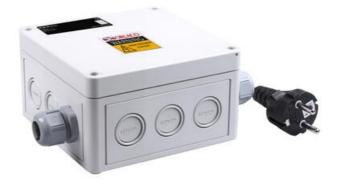

## JUNCTION BOX FOR IR CAMERAS

ORL0504880 Junction box for HD-E camera, 24 V/DC

- For secure connection of HD-E IR cameras
- IP66 rated
- Dimensions 130 x 130 x 75 mm

## PRODUCT DESCRIPTION

These Junction boxes are specially developed to connect the AF-Zoom HD-E or PTZ HD-E cameras to the power and the network. Made of polycarbonate, protection class IP66.