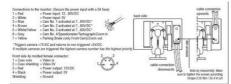

## **ORLACO - 7 "MONITORS**

ORL0208612 Monitor 7" RLED 4Cam R2 Y-split

- 12-60 V DC
- $\bullet$  Operating temperature -40 to +85  $^{\circ}$  C
- Cast contacts
- Resolution WVGA 800xRGBx480 pixels

**ORLACO**°

## PRODUCT DESCRIPTION

Orlaco's 7 "monitors are available as stand alone solution and for installation in Double DIN slots.

The stand alone model is IP67-rated and can handle the toughest environments. The monitors also have a wide power supply range, which means that you do not need any DC / DC to mount in most vehicles.