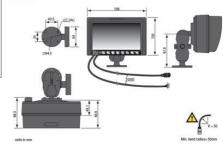

## **SPECIFICATIONS**

| Cable Diameter         | 6 mm     |
|------------------------|----------|
| Cable length           | 2000 mm  |
| Display Size           | 7 en     |
| IP Class               | IP67     |
| Supply Voltage DC Max  | 60 V DC  |
| Supply Voltage DC Min  | 12 V DC  |
| Temperature range from | -40 °C   |
| Temperature range to   | 85 °C    |
| Туре                   | Analogue |
| Vibration Resistance   | 50G      |
|                        |          |