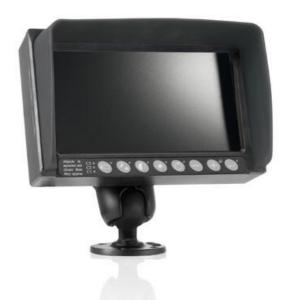

## **ORLACO - 7 "MONITORS**

ORL0208612 Monitor 7" RLED 4Cam R2 Y-split

- 12-60 V DC
- $\bullet$  Operating temperature -40 to +85  $^{\circ}$  C
- Cast contacts
- Resolution WVGA 800xRGBx480 pixels

**ORLACO**°

## PRODUCT DESCRIPTION

Orlaco's 7 "monitors are available as stand alone solution and for installation in Double DIN slots.

The stand alone model is IP67-rated and can handle the toughest environments. The monitors also have a wide power supply range, which means that you do not need any DC / DC to mount in most vehicles.