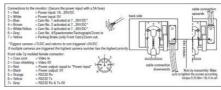

## **ORLACO - 7 "MONITORS**

ORL0208612 Monitor 7" RLED 4Cam R2 Y-split

- 12-60 V DC
- $\bullet$  Operating temperature -40 to +85  $^{\circ}$  C
- Cast contacts
- Resolution WVGA 800xRGBx480 pixels

**ORLACO**°

## PRODUCT DESCRIPTION

Orlaco's 7 "monitors are available as stand alone solution and for installation in Double DIN slots.

The stand alone model is IP67-rated and can handle the toughest environments. The monitors also have a wide power supply range, which means that you do not need any DC / DC to mount in most vehicles.