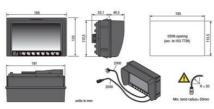

## **SPECIFICATIONS**

| Cable Diameter         | 6 mm     |
|------------------------|----------|
| Cable length           | 2000 mm  |
| Display Size           | 7 en     |
| IP Class               | IP67     |
| Supply Voltage DC Max  | 60 V DC  |
| Supply Voltage DC Min  | 12 V DC  |
| Temperature range from | -40 °C   |
| Temperature range to   | 85 °C    |
| Туре                   | Analogue |
| Vibration Resistance   | 50G      |
|                        |          |