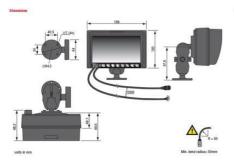

## **SPECIFICATIONS**

| Cable Diameter         | 6 mm     |
|------------------------|----------|
| Cable length           | 2000 mm  |
| Display Size           | 7 en     |
| IP Class               | IP67     |
| Supply Voltage DC Max  | 60 V DC  |
| Supply Voltage DC Min  | 12 V DC  |
| Temperature range from | -40 °C   |
| Temperature range to   | 85 °C    |
| Туре                   | Analogue |
| Vibration Resistance   | 50G      |
|                        |          |