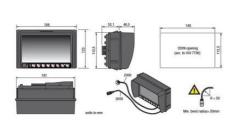

## **SPECIFICATIONS**

| Cable Diameter         | 6 mm     |
|------------------------|----------|
| Cable length           | 2000 mm  |
| Display Size           | 7 en     |
| IP Class               | IP67     |
| Supply Voltage DC Max  | 60 V DC  |
| Supply Voltage DC Min  | 12 V DC  |
| Temperature range from | -40 °C   |
| Temperature range to   | 85 °C    |
| Туре                   | Analogue |
| Vibration Resistance   | 50G      |
|                        |          |