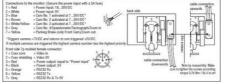

## SPECIFICATIONS

| Cable Diameter         | 6 mm     |
|------------------------|----------|
| Cable length           | 6000 mm  |
| Display Size           | 7 en     |
| IP Class               | IP67     |
| Supply Voltage DC Max  | 30 V DC  |
| Supply Voltage DC Min  | 18 V DC  |
| Temperature range from | -40 °C   |
| Temperature range to   | 85 °C    |
| Туре                   | Analogue |
| Vibration Resistance   | 50G      |