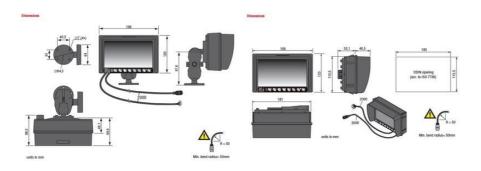

## **ORLACO - 7 "MONITORS**

ORL0208871 Monitor 7" RLED Seriel CAN R6

- 12-60 V DC
- Operating temperature -40 to +85 ° C
- Cast contacts
- Resolution WVGA 800xRGBx480 pixels

## PRODUCT DESCRIPTION

Orlaco's 7 "monitors are available as stand alone solution and for installation in Double DIN slots.

The stand alone model is IP67-rated and can handle the toughest environments. The monitors also have a wide power supply range, which means that you do not need any DC / DC to mount in most vehicles.

## SPECIFICATIONS

| Cable Diameter         | 6 mm     |
|------------------------|----------|
| Cable length           | 6000 mm  |
| Display Size           | 7 en     |
| IP Class               | IP67     |
| Supply Voltage DC Max  | 30 V DC  |
| Supply Voltage DC Min  | 18 V DC  |
| Temperature range from | -40 °C   |
| Temperature range to   | 85 °C    |
| Туре                   | Analogue |
| Vibration Resistance   | 50G      |