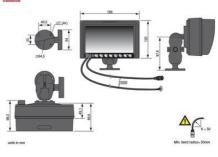

## SPECIFICATIONS

| Cable Diameter         | 6 mm     |
|------------------------|----------|
| Cable length           | 6000 mm  |
| Display Size           | 7 en     |
| IP Class               | IP67     |
| Supply Voltage DC Max  | 30 V DC  |
| Supply Voltage DC Min  | 18 V DC  |
| Temperature range from | -40 °C   |
| Temperature range to   | 85 °C    |
| Туре                   | Analogue |
| Vibration Resistance   | 50G      |