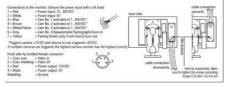

## SPECIFICATIONS

| Cable Diameter         | 6 mm     |
|------------------------|----------|
| Cable length           | 6000 mm  |
| Display Size           | 7 en     |
| IP Class               | IP67     |
| Supply Voltage DC Max  | 30 V DC  |
| Supply Voltage DC Min  | 18 V DC  |
| Temperature range from | -40 °C   |
| Temperature range to   | 85 °C    |
| Туре                   | Analogue |
| Vibration Resistance   | 50G      |