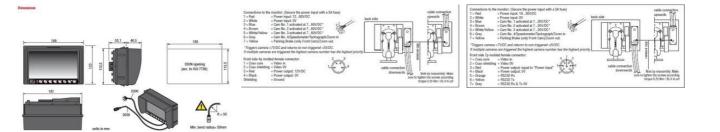

## **ORLACO - 7 "MONITORS**

ORL0208871 Monitor 7" RLED Seriel CAN R6

- 12-60 V DC
- Operating temperature -40 to +85 ° C
- Cast contacts
- Resolution WVGA 800xRGBx480 pixels

## PRODUCT DESCRIPTION

Orlaco's 7 "monitors are available as stand alone solution and for installation in Double DIN slots.

The stand alone model is IP67-rated and can handle the toughest environments. The monitors also have a wide power supply range, which means that you do not need any DC / DC to mount in most vehicles.

## SPECIFICATIONS

| Cable Diameter         | 6 mm     |
|------------------------|----------|
| Cable length           | 6000 mm  |
| Display Size           | 7 en     |
| IP Class               | IP67     |
| Supply Voltage DC Max  | 30 V DC  |
| Supply Voltage DC Min  | 18 V DC  |
| Temperature range from | -40 °C   |
| Temperature range to   | 85 °C    |
| Туре                   | Analogue |
| Vibration Resistance   | 50G      |