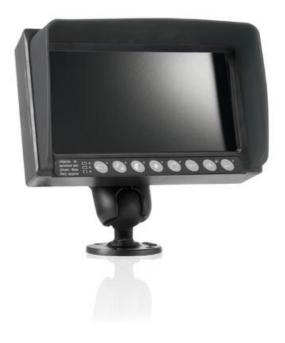

## **ORLACO - 7 "MONITORS**

ORL0208871 Monitor 7" RLED Seriel CAN R6

- 12-60 V DC
- Operating temperature -40 to +85 ° C
- Cast contacts
- Resolution WVGA 800xRGBx480 pixels

## PRODUCT DESCRIPTION

Orlaco's 7 "monitors are available as stand alone solution and for installation in Double DIN slots.

The stand alone model is IP67-rated and can handle the toughest environments. The monitors also have a wide power supply range, which means that you do not need any DC / DC to mount in most vehicles.