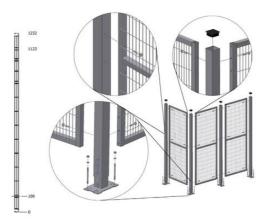

## **ARION SMARTSAFE T12 PANEL**

12020121 Panel 1230x200 mm, T12

- Most popular safety fence system
- System heights 1410, 2080 mm
- · Easy to install

## PRODUCT DESCRIPTION

SmartSafe is a simple and strong system with wire mesh panels without frames with bent edges for increased strength. A cutting kit is available as standard accessory, making it easy to adjust both width and height when assembling.

There are also standard accessories for the system that make it easy to build with our other systems.

Wire meshes: 100×20 mm, wire diameter 3 & 5 mm