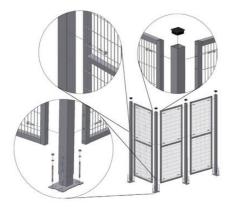

## PRODUCT DESCRIPTION

SmartSafe is a simple and strong system with wire mesh panels without frames with bent edges for increased strength. A cutting kit is available as standard accessory, making it easy to adjust both width and height when assembling.

There are also standard accessories for the system that make it easy to build with our other systems.

Wire meshes: 100×20 mm, wire diameter 3 & 5 mm