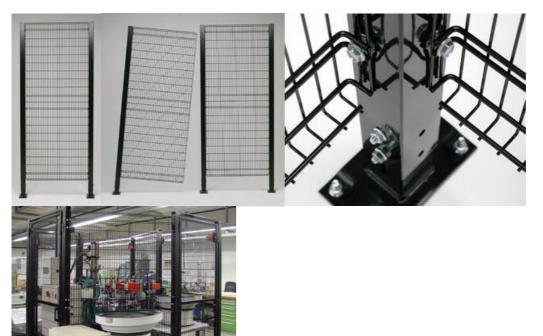

## PRODUCT DESCRIPTION

SmartSafe is a simple and strong system with wire mesh panels without frames with bent edges for increased strength. A cutting kit is available as standard accessory, making it easy to adjust both width and height when assembling.

There are also standard accessories for the system that make it easy to build with our other systems.

Wire meshes: 100×20 mm, wire diameter 3 & 5 mm