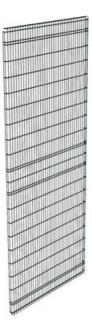

## **ARION SMARTSAFE T12 PANEL**

12020121 Panel 1230x200 mm, T12

- Most popular safety fence system
- System heights 1410, 2080 mm
- · Easy to install

## PRODUCT DESCRIPTION

SmartSafe is a simple and strong system with wire mesh panels without frames with bent edges for increased strength. A cutting kit is available as standard accessory, making it easy to adjust both width and height when assembling.