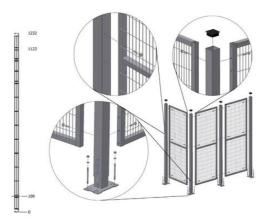

## **ARION SMARTSAFE T12 PANEL**

12030121 Panel 1230x300 mm, T12

- Most popular safety fence system
- System heights 1410, 2080 mm
- · Easy to install

## PRODUCT DESCRIPTION

SmartSafe is a simple and strong system with wire mesh panels without frames with bent edges for increased strength. A cutting kit is available as standard accessory, making it easy to adjust both width and height when assembling.

There are also standard accessories for the system that make it easy to build with our other systems.

Wire meshes: 100×20 mm, wire diameter 3 & 5 mm

## SPECIFICATIONS

| Color         | Black RAL 9005 |
|---------------|----------------|
| Mesh size     | 20x100 mm      |
| Panel height  | 1230 mm        |
| Panel width   | 300 mm         |
| System height | 1410 mm        |
| Weight        | 2.5 kg         |
| Wire strenght | 3/5 mm         |