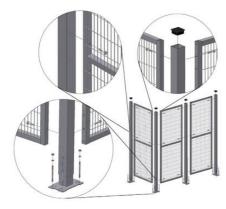

## PRODUCT DESCRIPTION

SmartSafe is a simple and strong system with wire mesh panels without frames with bent edges for increased strength. A cutting kit is available as standard accessory, making it easy to adjust both width and height when assembling.

There are also standard accessories for the system that make it easy to build with our other systems.

Wire meshes: 100×20 mm, wire diameter 3 & 5 mm