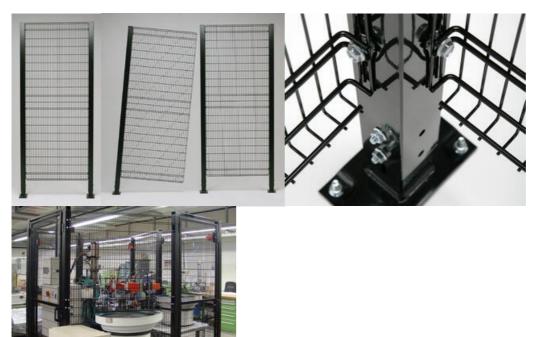

## PRODUCT DESCRIPTION

SmartSafe is a simple and strong system with wire mesh panels without frames with bent edges for increased strength. A cutting kit is available as standard accessory, making it easy to adjust both width and height when assembling.

There are also standard accessories for the system that make it easy to build with our other systems.

Wire meshes: 100×20 mm, wire diameter 3 & 5 mm