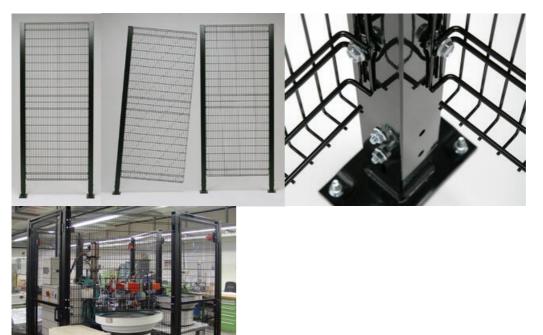

## PRODUCT DESCRIPTION

SmartSafe is a simple and strong system with wire mesh panels without frames with bent edges for increased strength. A cutting kit is available as standard accessory, making it easy to adjust both width and height when assembling.

There are also standard accessories for the system that make it easy to build with our other systems.

Wire meshes: 100×20 mm, wire diameter 3 & 5 mm