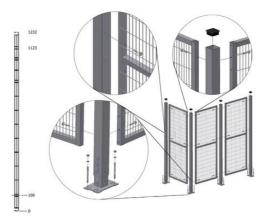

## PRODUCT DESCRIPTION

SmartSafe is a simple and strong system with wire mesh panels without frames with bent edges for increased strength. A cutting kit is available as standard accessory, making it easy to adjust both width and height when assembling.

There are also standard accessories for the system that make it easy to build with our other systems.

Wire meshes: 100×20 mm, wire diameter 3 & 5 mm