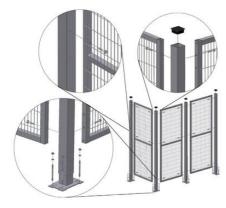

## PRODUCT DESCRIPTION

SmartSafe is a simple and strong system with wire mesh panels without frames with bent edges for increased strength. A cutting kit is available as standard accessory, making it easy to adjust both width and height when assembling.

There are also standard accessories for the system that make it easy to build with our other systems.

Wire meshes: 100×20 mm, wire diameter 3 & 5 mm