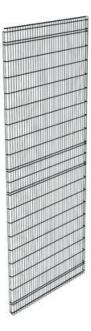

## **ARION SMARTSAFE T12 PANEL**

12050121 Panel 1230x500 mm, T12

- Most popular safety fence system
- System heights 1410, 2080 mm
- · Easy to install

## SPECIFICATIONS

| Color         | Black RAL 9005 |
|---------------|----------------|
| Mesh size     | 20x100 mm      |
| Panel height  | 1230 mm        |
| Panel width   | 500 mm         |
| System height | 1410 mm        |
| Weight        | 4 kg           |
| Wire strenght | 3/5 mm         |