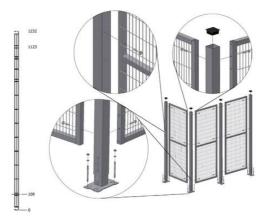

## **ARION SMARTSAFE T12 PANEL**

12050121 Panel 1230x500 mm, T12

- Most popular safety fence system
- System heights 1410, 2080 mm
- · Easy to install

## PRODUCT DESCRIPTION

SmartSafe is a simple and strong system with wire mesh panels without frames with bent edges for increased strength. A cutting kit is available as standard accessory, making it easy to adjust both width and height when assembling.

There are also standard accessories for the system that make it easy to build with our other systems.

Wire meshes: 100×20 mm, wire diameter 3 & 5 mm

## SPECIFICATIONS

| Color         | Black RAL 9005 |
|---------------|----------------|
| Mesh size     | 20x100 mm      |
| Panel height  | 1230 mm        |
| Panel width   | 500 mm         |
| System height | 1410 mm        |
| Weight        | 4 kg           |
| Wire strenght | 3/5 mm         |