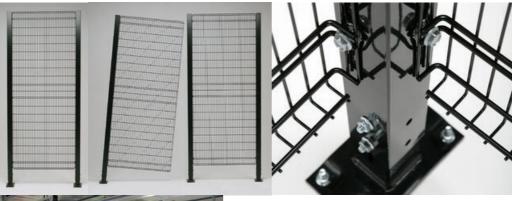

## PRODUCT DESCRIPTION

SmartSafe is a simple and strong system with wire mesh panels without frames with bent edges for increased strength. A cutting kit is available as standard accessory, making it easy to adjust both width and height when assembling.

There are also standard accessories for the system that make it easy to build with our other systems.

Wire meshes: 100×20 mm, wire diameter 3 & 5 mm