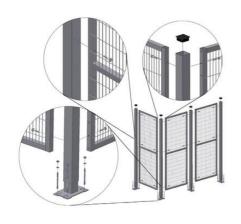

## PRODUCT DESCRIPTION

SmartSafe is a simple and strong system with wire mesh panels without frames with bent edges for increased strength. A cutting kit is available as standard accessory, making it easy to adjust both width and height when assembling.

There are also standard accessories for the system that make it easy to build with our other systems.

Wire meshes: 100×20 mm, wire diameter 3 & 5 mm