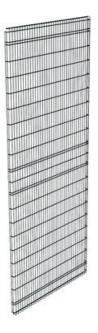

## **ARION SMARTSAFE T12 PANEL**

12060121 Panel 1230x600 mm, T12

- Most popular safety fence system
- System heights 1410, 2080 mm
- Easy to install

## PRODUCT DESCRIPTION

SmartSafe is a simple and strong system with wire mesh panels without frames with bent edges for increased strength. A cutting kit is available as standard accessory, making it easy to adjust both width and height when assembling.

## **SPECIFICATIONS**

| Color         | Black RAL 9005 |
|---------------|----------------|
| Mesh size     | 20x100 mm      |
| Panel height  | 1230 mm        |
| Panel width   | 600 mm         |
| System height | 1410 mm        |
| Weight        | 4.7 kg         |
| Wire strenght | 3/5 mm         |