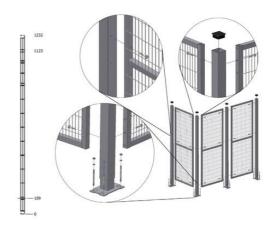

## **ARION SMARTSAFE T12 PANEL**

12060121 Panel 1230x600 mm, T12

- Most popular safety fence system
- System heights 1410, 2080 mm
- Easy to install

## PRODUCT DESCRIPTION

SmartSafe is a simple and strong system with wire mesh panels without frames with bent edges for increased strength. A cutting kit is available as standard accessory, making it easy to adjust both width and height when assembling.

There are also standard accessories for the system that make it easy to build with our other systems.

Wire meshes: 100×20 mm, wire diameter 3 & 5 mm