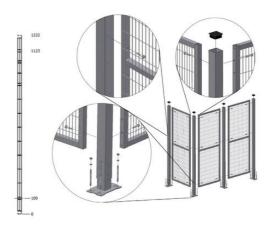

## **ARION SMARTSAFE T12 PANEL**

12070121 Panel 1230x700 mm, T12

- Most popular safety fence system
- System heights 1410, 2080 mm
- Easy to install

## PRODUCT DESCRIPTION

SmartSafe is a simple and strong system with wire mesh panels without frames with bent edges for increased strength. A cutting kit is available as standard accessory, making it easy to adjust both width and height when assembling.

## **SPECIFICATIONS**

| Color         | Black RAL 9005 |
|---------------|----------------|
| Mesh size     | 20x100 mm      |
| Panel height  | 1230 mm        |
| Panel width   | 700 mm         |
| System height | 1410 mm        |
| Weight        | 5.4 kg         |
| Wire strenght | 3/5 mm         |