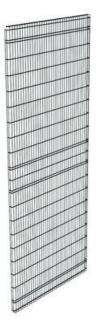

## **ARION SMARTSAFE T12 PANEL**

12070121 Panel 1230x700 mm, T12

- Most popular safety fence system
- System heights 1410, 2080 mm
- Easy to install

## **SPECIFICATIONS**

| Color         | Black RAL 9005 |
|---------------|----------------|
| Mesh size     | 20x100 mm      |
| Panel height  | 1230 mm        |
| Panel width   | 700 mm         |
| System height | 1410 mm        |
| Weight        | 5.4 kg         |
| Wire strenght | 3/5 mm         |