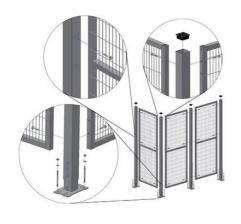

## PRODUCT DESCRIPTION

SmartSafe is a simple and strong system with wire mesh panels without frames with bent edges for increased strength. A cutting kit is available as standard accessory, making it easy to adjust both width and height when assembling.

There are also standard accessories for the system that make it easy to build with our other systems.

Wire meshes: 100×20 mm, wire diameter 3 & 5 mm