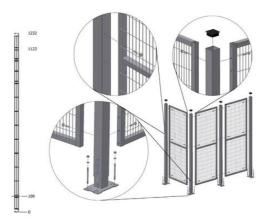

## **ARION SMARTSAFE T12 PANEL**

12080121 Panel 1230x800 mm, T12

- Most popular safety fence system
- System heights 1410, 2080 mm
- · Easy to install

## PRODUCT DESCRIPTION

SmartSafe is a simple and strong system with wire mesh panels without frames with bent edges for increased strength. A cutting kit is available as standard accessory, making it easy to adjust both width and height when assembling.

There are also standard accessories for the system that make it easy to build with our other systems.

Wire meshes: 100×20 mm, wire diameter 3 & 5 mm