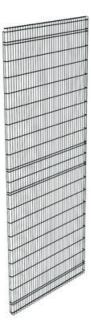

## **ARION SMARTSAFE T12 PANEL**

12080121 Panel 1230x800 mm, T12

- Most popular safety fence system
- System heights 1410, 2080 mm
- · Easy to install

## SPECIFICATIONS

| Color         | Black RAL 9005 |
|---------------|----------------|
| Mesh size     | 20x100 mm      |
| Panel height  | 1230 mm        |
| Panel width   | 800 mm         |
| System height | 1410 mm        |
| Weight        | 6.2 kg         |
| Wire strenght | 3/5 mm         |