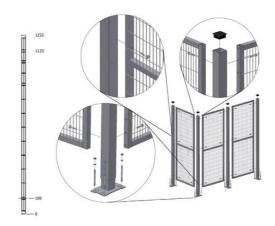

## **ARION SMARTSAFE T12 PANEL**

12100121 Panel 1230x1000 mm, T12

- Most popular safety fence system
- System heights 1410, 2080 mm
- Easy to install

## **SPECIFICATIONS**

| Color         | Black RAL 9005 |
|---------------|----------------|
| Mesh size     | 20x100 mm      |
| Panel height  | 1230 mm        |
| Panel width   | 1000 mm        |
| System height | 1410 mm        |
| Weight        | 7.6 kg         |
| Wire strenght | 3/5 mm         |