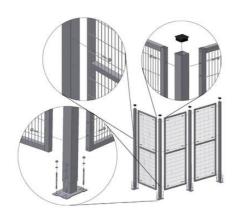

## PRODUCT DESCRIPTION

SmartSafe is a simple and strong system with wire mesh panels without frames with bent edges for increased strength. A cutting kit is available as standard accessory, making it easy to adjust both width and height when assembling.

There are also standard accessories for the system that make it easy to build with our other systems.

Wire meshes: 100×20 mm, wire diameter 3 & 5 mm