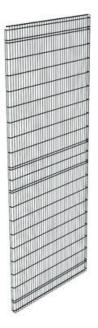

## **ARION SMARTSAFE T12 PANEL**

12120121 Panel 1230x1200 mm, T12

- Most popular safety fence system
- System heights 1410, 2080 mm
- Easy to install

## **SPECIFICATIONS**

| Color         | Black RAL 9005 |
|---------------|----------------|
| Mesh size     | 20x100 mm      |
| Panel height  | 1230 mm        |
| Panel width   | 1200 mm        |
| System height | 1410 mm        |
| Weight        | 9 kg           |
| Wire strenght | 3/5 mm         |