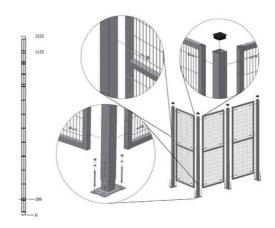

## **ARION SMARTSAFE T12 PANEL**

12120121 Panel 1230x1200 mm, T12

- Most popular safety fence system
- System heights 1410, 2080 mm
- Easy to install

## PRODUCT DESCRIPTION

SmartSafe is a simple and strong system with wire mesh panels without frames with bent edges for increased strength. A cutting kit is available as standard accessory, making it easy to adjust both width and height when assembling.

## **SPECIFICATIONS**

| Color         | Black RAL 9005 |
|---------------|----------------|
| Mesh size     | 20x100 mm      |
| Panel height  | 1230 mm        |
| Panel width   | 1200 mm        |
| System height | 1410 mm        |
| Weight        | 9 kg           |
| Wire strenght | 3/5 mm         |