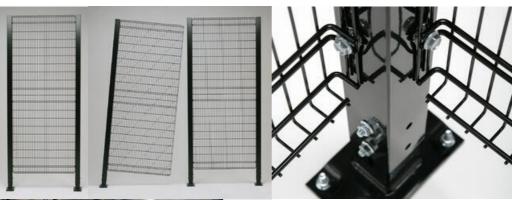

## PRODUCT DESCRIPTION

SmartSafe is a simple and strong system with wire mesh panels without frames with bent edges for increased strength. A cutting kit is available as standard accessory, making it easy to adjust both width and height when assembling.

There are also standard accessories for the system that make it easy to build with our other systems.

Wire meshes: 100×20 mm, wire diameter 3 & 5 mm