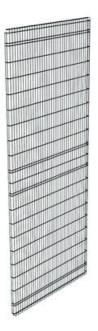

## **ARION SMARTSAFE T12 PANEL**

12150121 Panel 1230x1500 mm, T12

- Most popular safety fence system
- System heights 1410, 2080 mm
- Easy to install

## PRODUCT DESCRIPTION

SmartSafe is a simple and strong system with wire mesh panels without frames with bent edges for increased strength. A cutting kit is available as standard accessory, making it easy to adjust both width and height when assembling.

## **SPECIFICATIONS**

| Color         | Black RAL 9005 |
|---------------|----------------|
| Mesh size     | 20x100 mm      |
| Panel height  | 1230 mm        |
| Panel width   | 1500 mm        |
| System height | 1410 mm        |
| Weight        | 11 kg          |
| Wire strenght | 3/5 mm         |