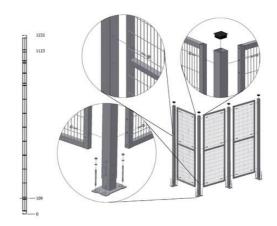

## **ARION SMARTSAFE T12 PANEL**

12150121 Panel 1230x1500 mm, T12

- Most popular safety fence system
- System heights 1410, 2080 mm
- Easy to install

## PRODUCT DESCRIPTION

SmartSafe is a simple and strong system with wire mesh panels without frames with bent edges for increased strength. A cutting kit is available as standard accessory, making it easy to adjust both width and height when assembling.

There are also standard accessories for the system that make it easy to build with our other systems.

Wire meshes: 100×20 mm, wire diameter 3 & 5 mm

## **SPECIFICATIONS**

| Color         | Black RAL 9005 |
|---------------|----------------|
| Mesh size     | 20x100 mm      |
| Panel height  | 1230 mm        |
| Panel width   | 1500 mm        |
| System height | 1410 mm        |
| Weight        | 11 kg          |
| Wire strenght | 3/5 mm         |