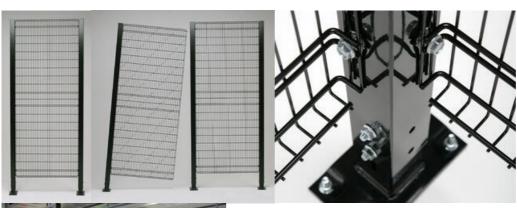

## PRODUCT DESCRIPTION

SmartSafe is a simple and strong system with wire mesh panels without frames with bent edges for increased strength. A cutting kit is available as standard accessory, making it easy to adjust both width and height when assembling.

There are also standard accessories for the system that make it easy to build with our other systems.

Wire meshes: 100×20 mm, wire diameter 3 & 5 mm