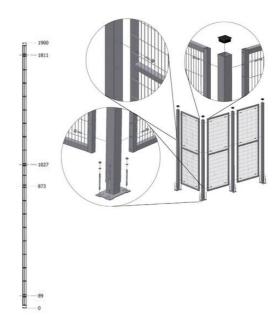

## **ARION SMARTSAFE T12 PANEL**

12020191 Panel 1900x200 mm, T12

- Most popular safety fence system
- System heights 1410, 2080 mm
- Easy to install

## PRODUCT DESCRIPTION

SmartSafe is a simple and strong system with wire mesh panels without frames with bent edges for increased strength. A cutting kit is available as standard accessory, making it easy to adjust both width and height when assembling.

## **SPECIFICATIONS**

| Color         | Black RAL 9005 |
|---------------|----------------|
| Mesh size     | 20x100 mm      |
| Panel height  | 1900 mm        |
| Panel width   | 200 mm         |
| System height | 2080 mm        |
| Weight        | 2.35 kg        |
| Wire strenght | 3/5 mm         |