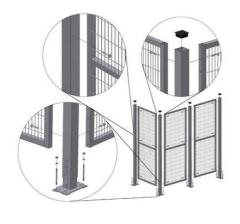

## PRODUCT DESCRIPTION

SmartSafe is a simple and strong system with wire mesh panels without frames with bent edges for increased strength. A cutting kit is available as standard accessory, making it easy to adjust both width and height when assembling.

There are also standard accessories for the system that make it easy to build with our other systems.

Wire meshes: 100×20 mm, wire diameter 3 & 5 mm