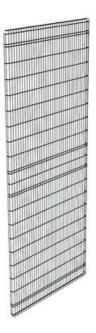

## **ARION SMARTSAFE T12 PANEL**

12020191 Panel 1900x200 mm, T12

- Most popular safety fence system
- System heights 1410, 2080 mm
- Easy to install

## **SPECIFICATIONS**

| Color         | Black RAL 9005 |
|---------------|----------------|
| Mesh size     | 20x100 mm      |
| Panel height  | 1900 mm        |
| Panel width   | 200 mm         |
| System height | 2080 mm        |
| Weight        | 2.35 kg        |
| Wire strenght | 3/5 mm         |