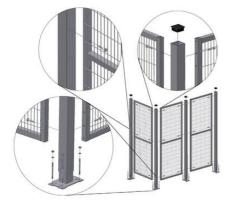

## PRODUCT DESCRIPTION

SmartSafe is a simple and strong system with wire mesh panels without frames with bent edges for increased strength. A cutting kit is available as standard accessory, making it easy to adjust both width and height when assembling.

There are also standard accessories for the system that make it easy to build with our other systems.

Wire meshes: 100×20 mm, wire diameter 3 & 5 mm