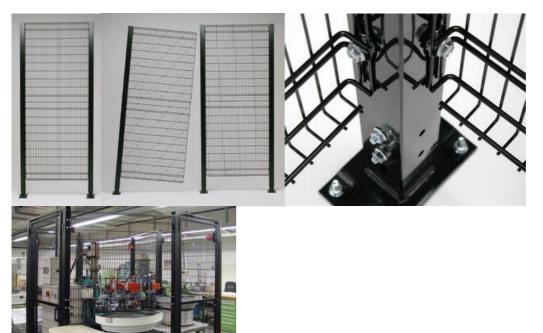

## PRODUCT DESCRIPTION

SmartSafe is a simple and strong system with wire mesh panels without frames with bent edges for increased strength. A cutting kit is available as standard accessory, making it easy to adjust both width and height when assembling.

There are also standard accessories for the system that make it easy to build with our other systems.

Wire meshes: 100×20 mm, wire diameter 3 & 5 mm