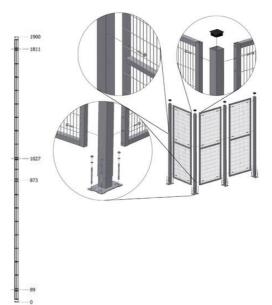

## SPECIFICATIONS

| Color         | Black RAL 9005 |
|---------------|----------------|
| Mesh size     | 20x100 mm      |
| Panel height  | 1900 mm        |
| Panel width   | 300 mm         |
| System height | 2080 mm        |
| Weight        | 3.2 kg         |
| Wire strenght | 3/5 mm         |