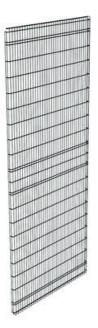

## **ARION SMARTSAFE T12 PANEL**

12040191 Panel 1900x400 mm, T12

- Most popular safety fence system
- System heights 1410, 2080 mm
- Easy to install

## **SPECIFICATIONS**

| Color         | Black RAL 9005 |
|---------------|----------------|
| Mesh size     | 20x100 mm      |
| Panel height  | 1900 mm        |
| Panel width   | 400 mm         |
| System height | 2080 mm        |
| Weight        | 4.2 kg         |
| Wire strenght | 3/5 mm         |