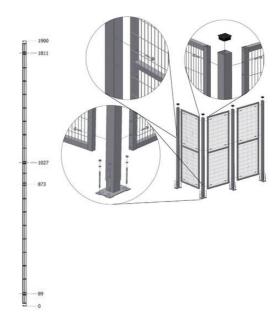

## **ARION SMARTSAFE T12 PANEL**

12040191 Panel 1900x400 mm, T12

- Most popular safety fence system
- System heights 1410, 2080 mm
- Easy to install

## PRODUCT DESCRIPTION

SmartSafe is a simple and strong system with wire mesh panels without frames with bent edges for increased strength. A cutting kit is available as standard accessory, making it easy to adjust both width and height when assembling.

## **SPECIFICATIONS**

| Color         | Black RAL 9005 |
|---------------|----------------|
| Mesh size     | 20x100 mm      |
| Panel height  | 1900 mm        |
| Panel width   | 400 mm         |
| System height | 2080 mm        |
| Weight        | 4.2 kg         |
| Wire strenght | 3/5 mm         |