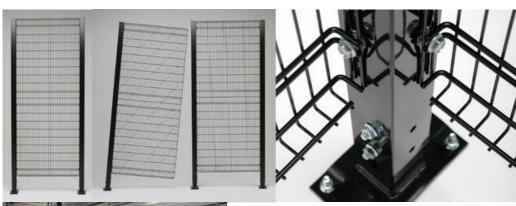

## PRODUCT DESCRIPTION

SmartSafe is a simple and strong system with wire mesh panels without frames with bent edges for increased strength. A cutting kit is available as standard accessory, making it easy to adjust both width and height when assembling.

There are also standard accessories for the system that make it easy to build with our other systems.

Wire meshes: 100×20 mm, wire diameter 3 & 5 mm