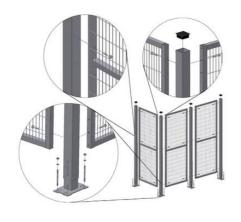

## PRODUCT DESCRIPTION

SmartSafe is a simple and strong system with wire mesh panels without frames with bent edges for increased strength. A cutting kit is available as standard accessory, making it easy to adjust both width and height when assembling.

There are also standard accessories for the system that make it easy to build with our other systems.

Wire meshes: 100×20 mm, wire diameter 3 & 5 mm